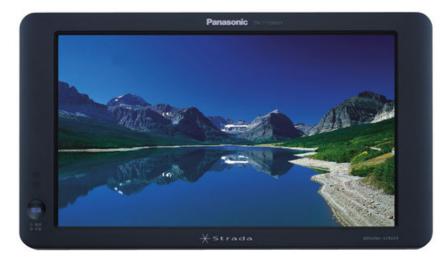

#### LCD for automobiles

High quality image wide-LCD panel. Faithful reproduction of DVD and digital terrestrial television broadcasting image