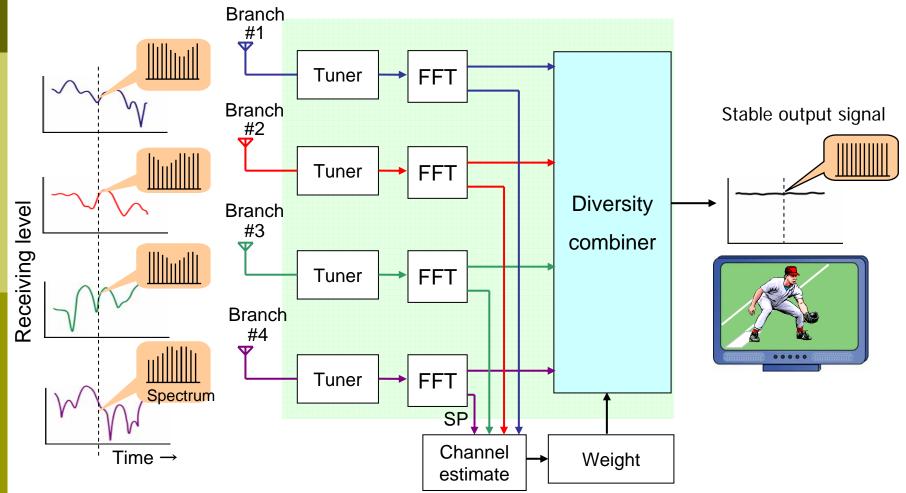

# Mobile HD(2)

#### **Diversity reception system**

Maximal Ratio Combining with carrier by carrier of OFDM signal