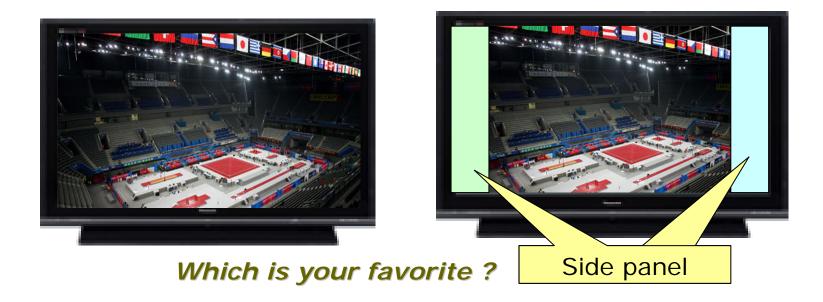

# HDTV (3)

TV program such as 2008 Beijing Olympic game, 2010 World Cup South Africa will be sent with HD program to all over the world.
Are you fully satisfied with only SD TV programs despite you have full HD TV set ?