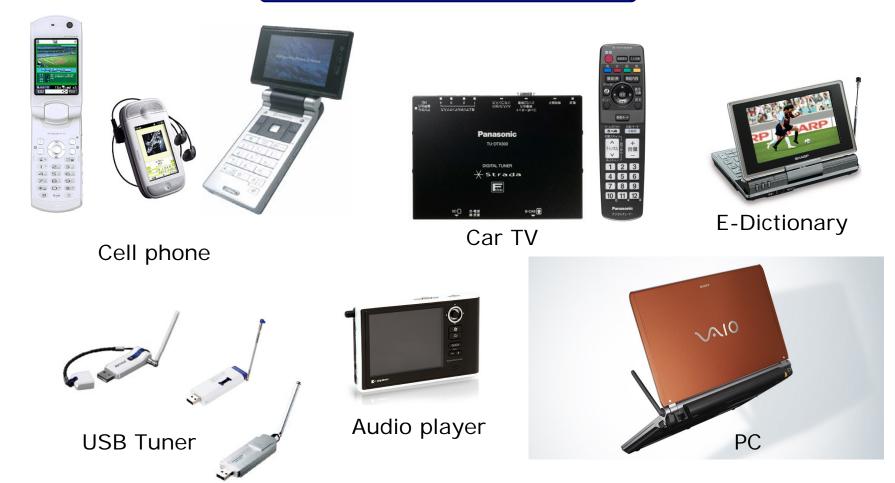

# One-Seg service (7)

#### **One-seg receiver**

HDTV can be watched even in a moving vehicle by using space diversity technology.