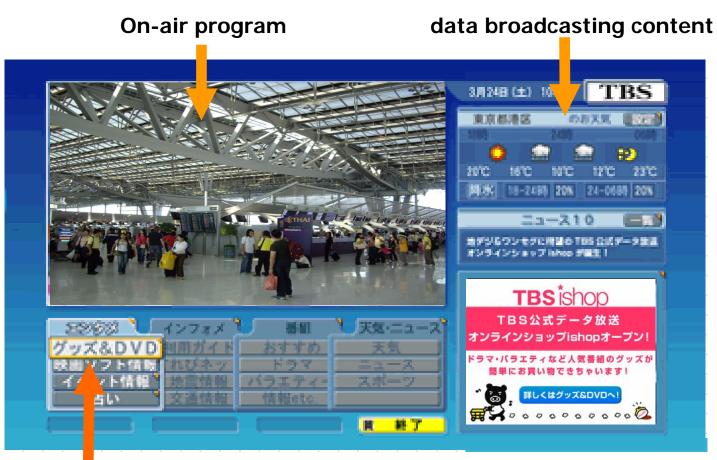

### **DInteractive Shopping Contents**

The button to connect to the internet contents

# Interactive internet contents(2)

### **DInteractive Shopping Contents**