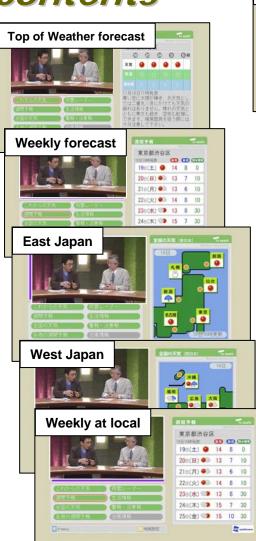

# Multi channel programs

### □ ISDB-T can transmit multiple SD programs up to eight simultaneously within a single digital spectrum.





# Data broadcasting (1)

# Data broadcasting is an additional service.

By clicking on-screen d-button with a remote control unit, you can access and draw out your favorite information such as local weather forecast, 24H news and information linked to on-air program.





раникание и рани И раникание и раникание

Local weather forecast

Local news

Program-linked information



# Data broadcasting (2)

#### Basic page format



#### Local weather information



# Data broadcasting (3)

### **D**Program-linked data contents









# Data broadcasting (4)

#### Non-linked contents









# Data broadcasting (5)

#### Weather forecast contents









### **EPG**

#### **DEPG provides a lot of program** *information, and you can book recording programs with remote control unit easily.*







### **DInteractive Shopping Contents**



The button to connect to the internet contents

# Interactive internet contents(2)

### **DInteractive Shopping Contents**





### **DYou can buy goods directly!!**



Software Keyboard



### One-Seg Service (1)

#### More than 17 million one-Seg Mobile phones were shipped in the Japan market according to JEITA statistics of Feb.2008.



(Unit: thousand)

#### tv asahi

# One-Seg Service (2)

The One-Seg service is transmitting moving images to cell phones, car TVs, personal computers etc , so that you can enjoy One-Seg programs anytime anywhere.

#### **D***Merits*

- ✓ Stable reception in a mobile