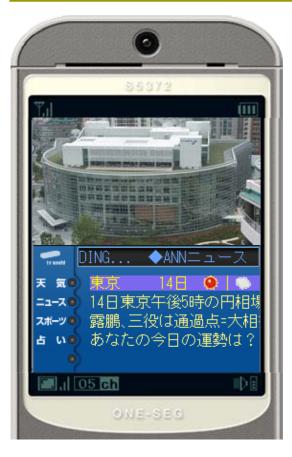

# Data broadcasting is an additional service.

By clicking on-screen d-button with a remote control unit, you can access and draw out your favorite information such as local weather forecast, 24H news and information linked to on-air program.

раникание и рани И раникание и раникание

Local weather forecast

Local news

Program-linked information