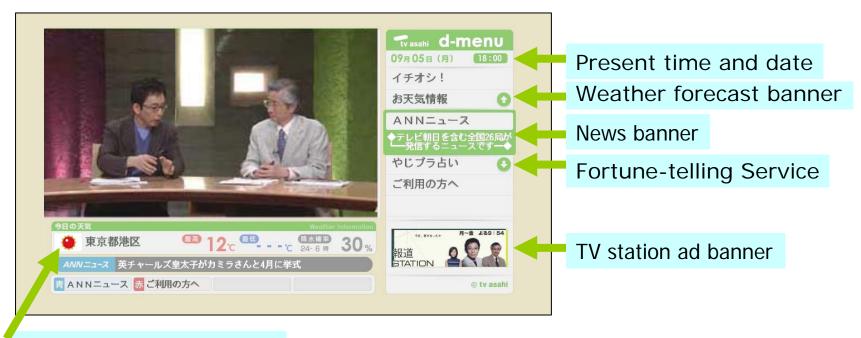

# Data broadcasting (2)

#### Basic page format

#### Local weather information

# Data broadcasting (3)

#### Weather forecast contents