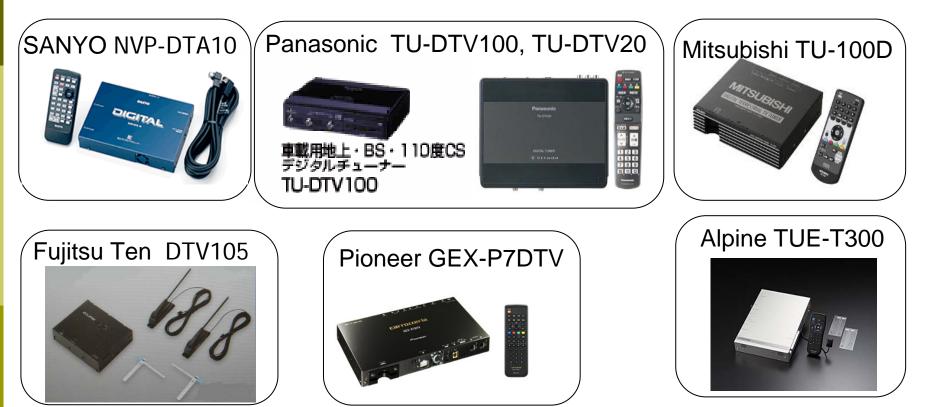

s emergency alerts, local events, notice from local government or hospital.



# One-Seg service (7)

#### **One-seg receiver**









HDTV can be watched even in a moving vehicle by using space diversity technology.



# Mobile HD(2)

#### **Diversity reception system**

Maximal Ratio Combining with carrier by carrier of OFDM signal







#### **Comparison between Digital and Analog**

Comparison experiment between digital and analog TV on a mobile environment.





## Mobile HD(4)

#### **Mobile HD receivers**

#### HDTV tuner for automobiles is now on sale.



ISDB-T TV tuner for automobiles



#### LCD for automobiles

High quality image wide-LCD panel. Faithful reproduction of DVD and digital terrestrial television broadcasting image



# Mobile HD(5)

### **Mobile HD Receivers**







# ISDB-T is filled with leading-edge technologies to make your dreams come true !



#### ISDB-T, the Future of Digital Television in the Philippines



# Thank you for your attention !

END

#### DiBEG

Digital Broadcasting Expert Group http://www.dibeg.org mail: info@dibeg.org