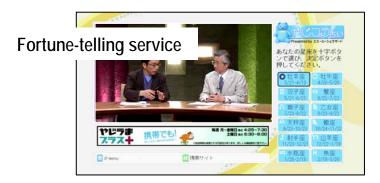

# Data broadcasting is an additional service.

By clicking on-screen d-button with a remote control unit, you can access and draw out your favorite information such as local weather forecast, 24H news and information linked to on-air program.

раникание и рани И раникание и раникание

Local weather forecast

Local news

Program-linked information