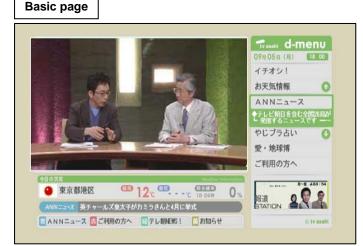

#### Basic page format

#### Local weather information

# Data broadcasting is an additional service.

By clicking on-screen d-button with a remote control unit, you can access and draw out your favorite information such as local weather forecast, 24H news and information linked to on-air program.