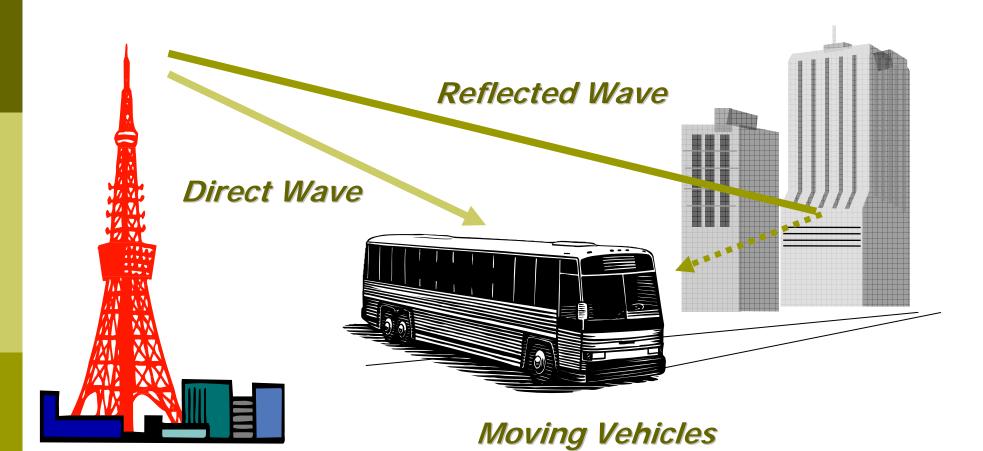

#### **One-seg receiver**

HDTV can be watched even in a moving vehicle by using space diversity technology.

# Mobile HD(2)