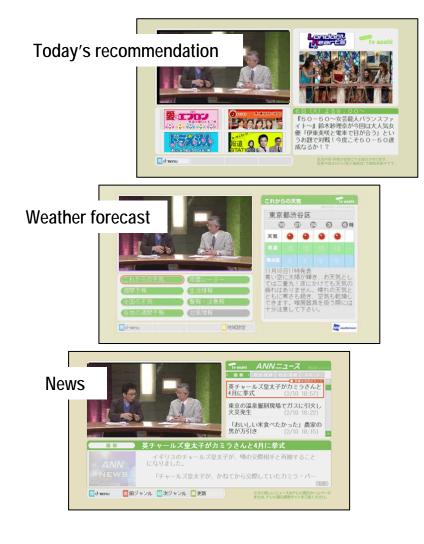

# Data broadcasting is an additional service.

By clicking on-screen d-button with a remote control unit, you can access and draw out your favorite information such as local weather forecast, 24H news and information linked to on-air program.

раникание и рани И раникание и раникание

Local weather forecast

Local news

Program-linked information

#### Basic page format

#### Local weather information

#### Weather forecast contents