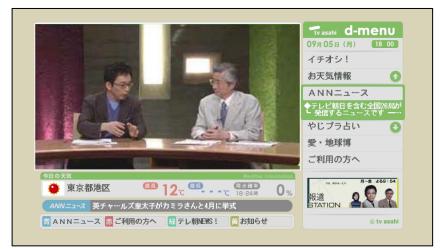

# Data broadcasting is an additional service.

By clicking on-screen d-button with a remote control unit, you can access and draw out your favorite information such as local weather forecast, 24H news and information linked to on-air program.

раникание и рани И раникание и раникание

Local weather forecast

Local news

Program-linked information