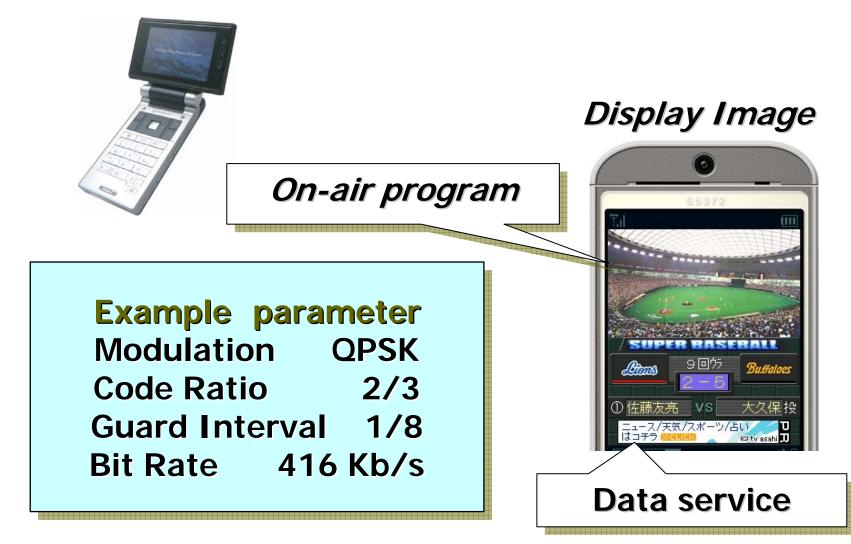

## One-Seg Service (3)

Video (H.264)
*approx.* 180-256kbps
Audio (AAC-SBR)
*approx.* 32-64kbps
Data-cast (BML)
*approx.* 20-80kbps