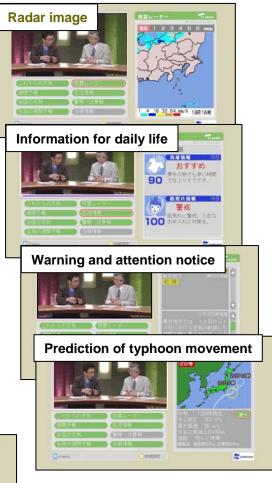

### **D**Program-linked data contents

#### Non-linked contents

# Data broadcasting is an additional service.

By clicking on-screen d-button with a remote control unit, you can access and draw out your favorite information such as local weather forecast, 24H news and information linked to on-air program.