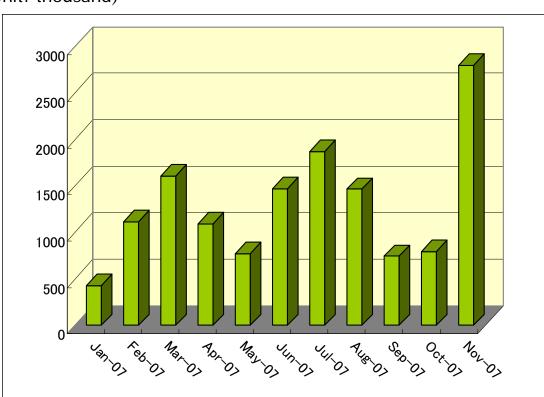

#### More than 17 million one-Seg Mobile phones were shipped in the Japan market according to JEITA statistics of Feb.2008.

(Unit: thousand)