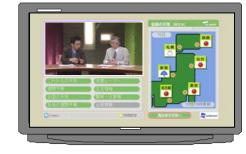

# Data broadcasting is an additional service.

By clicking on-screen d-button with a remote control unit, you can access and draw out your favorite information such as local weather forecast, 24H news and information linked to on-air program.

раникание и рани И раникание и раникание

Local weather forecast

Local news

Program-linked information