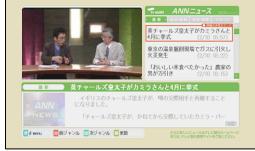

# Data broadcasting (1)

# Data broadcasting is an additional service.

By clicking on-screen d-button with a remote control unit, you can access and draw out your favorite information such as local weather forecast, 24H news and information linked to on-air program.

раникание и рани И раникание и раникание

Local weather forecast

Local news

Program-linked information