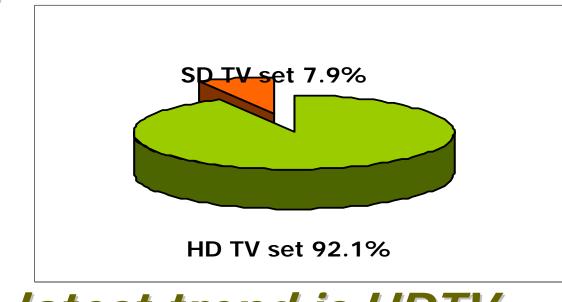

# ■*More than 92% of LC TV sets are 16x9 wide panel.*

According to JEITA data of 2007 Domestic Shipments of Major Consumer Electronic Equipment

□ The latest trend is HDTV.