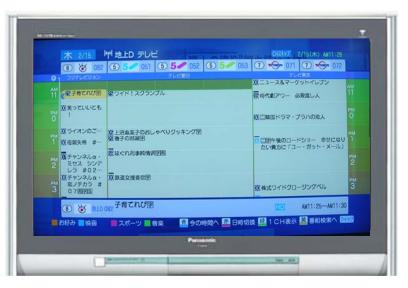

# Data broadcasting (1)

# Data broadcasting is an additional service.

By clicking on-screen d-button with a remote control unit, you can access and draw out your favorite information such as local weather forecast, 24H news and information linked to on-air program.

раникание и рани И раникание и раникание

Local weather forecast

Local news

Program-linked information

# Data broadcasting (2)

#### Basic page format

#### Local weather information

# Data broadcasting (3)

### **D**Program-linked data contents

# Data broadcasting (4)

#### Non-linked contents

# Data broadcasting (5)

#### Weather forecast contents