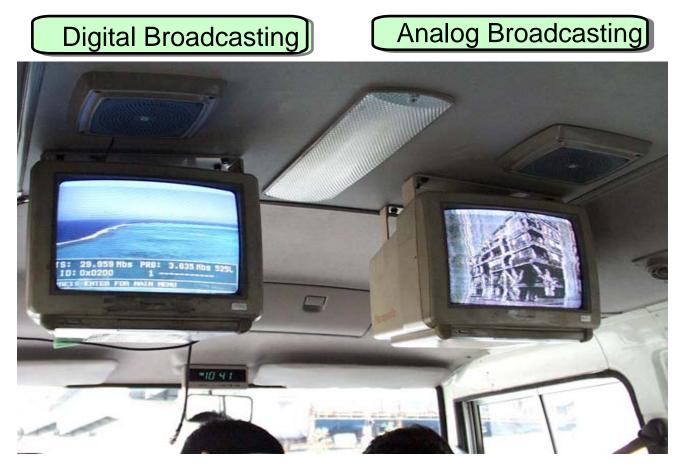

#### **Comparison between Digital and Analog**

Comparison experiment between digital and analog TV on a mobile environment.