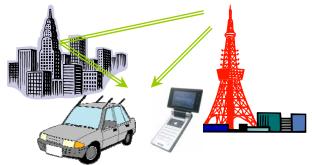

# One-Seg Service (2)

The One-Seg service is transmitting moving images to cell phones, car TVs, personal computers etc , so that you can enjoy One-Seg programs anytime anywhere.

### **Example of business model**