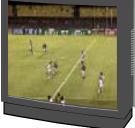

### High Definition Television Program

- The high quality images on a 16x9 wide screen and CD-quality sound make you feel as if you were at the theater.
- HDTV is most powerful killer application, therefore HDTV is thought to be the most effective way to promote DTTB to the home.

# HDTV (3)

TV program such as 2008 Beijing Olympic game, 2010 World Cup South Africa will be sent with HD program to all over the world.
Are you fully satisfied with only SD TV programs despite you have full HD TV set ?