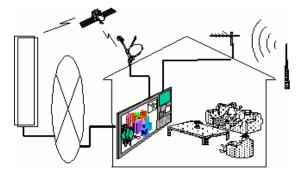

# One-Seg Service (2)

The One-Seg service is transmitting moving images to cell phones, car TVs, personal computers etc , so that you can enjoy One-Seg programs anytime anywhere.

#### **Additional information service**

The service can show additional information linked to on-air programs such as information on athletes and celebrities, recipes, questionnaire and quiz.

#### **D**TV shopping

The service enables viewers to purchase commercial goods shown on shopping program.

#### Local service

The service can provide local information such as emergency alerts, local events, notice from local government or hospital.