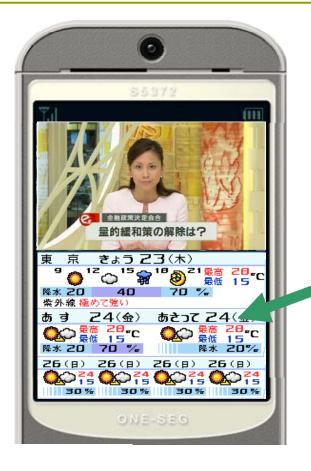

# One-Seg service (5)

No-linked data broadcasting content

Weather Forecasts

#### □ Non-linked contents

News

Weather forecast