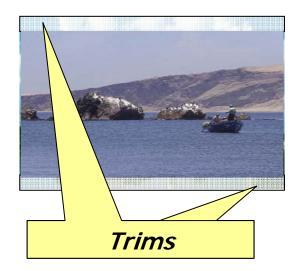

#### On a wide panel TV set, standard definition programs are displayed either with side panels or trims.