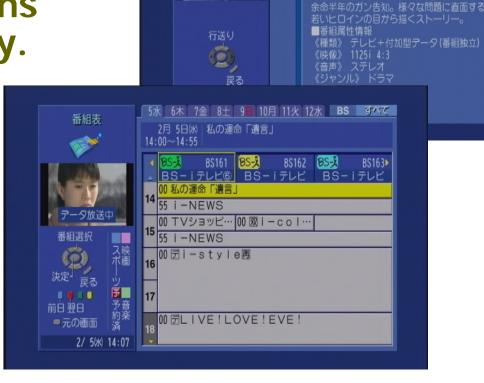

# **EPG(1)**

- □ EPG (Electronic Program Guide)
  - ■An Electronic Program Guide (EPG) is an interactive schedule of current and upcoming programs that a viewer can display on-screen simply by pressing a button on his remote control unit.

BS 161

2月 5日(水) 14:00~14:55

無料 テピビ 11251

私の運命「遺言」

# **EPG(2)**

□ EPG provides a lot of program information, and you can book recording programs with remote easily.

番組内容