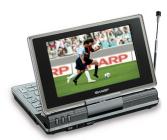

# One-Seg service for Mobile Devices 11 92000

# One-Seg service (1)

Digital broadcasting experts group

18.8million One-Seg Mobile receivers were Shipped (by the end of Nov. 2007).

#### One-Seg service (2)

□ The One-Seg service is transmitting moving images to cell phones, car TVs, personal computers etc. so that you can enjoy digital terrestrial television programs anytime anywhere.

#### □ Merits

- ✓ Stable reception in a mobile environment.
- ✓ High quality video & audio in a mobile environment.
- ✓ Robustness against noise and multi-pass.