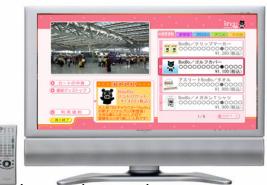

# Data broadcasting

# Data broadcasting (1)

- □ Data broadcasting is a useful additional service.
  - By clicking on d-button of a remote control unit, you can access your requested information such as local weather forecast, 24H news and information linked to on-air programs.

Local weather forecast

Local news

Information linked to on-air program