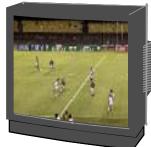

# HDTV (1)

#### High Definition Television Program

- ✓ 1920\*1080 high resolution is very impressible feature in ISDB-T.HDTV is a killer application.
- √ You can touch the beautiful and high quality image at the demonstration corner.