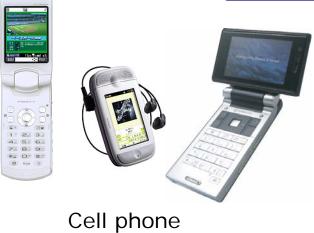

# One-Seg service for Mobile Devices 11 92000

# One-Seg service (1)

Digital broadcasting experts group

18.8million One-Seg Mobile receivers were Shipped (by the end of Nov. 2007).

#### One-Seg service (2)

□ The One-Seg service is transmitting moving images to cell phones, car TVs, personal computers etc. so that you can enjoy digital terrestrial television programs anytime anywhere.

#### □ Merits

- ✓ Stable reception in a mobile environment.
- ✓ High quality video & audio in a mobile environment.
- ✓ Robustness against noise and multi-pass.