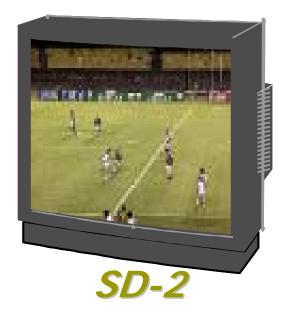

# HDTV (1)

#### High Definition Television Program

- ✓ 1920\*1080 high resolution is very impressible feature in ISDB-T.HDTV is a killer application.
- √ You can touch the beautiful and high quality image at the demonstration corner.