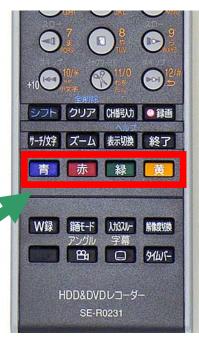

#### remote

**DIBEG** An Digital broadcasting experts group

Click a correct answer with these colored button!!