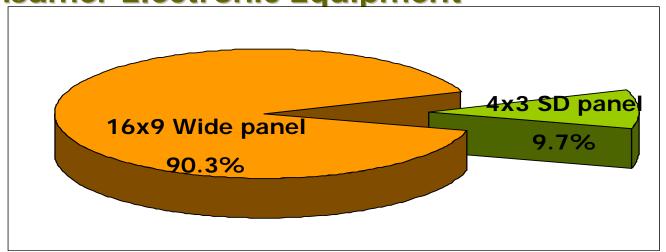

# More than 90% of TV sets on the market have a16x9 wide panel.

■JEITA 2006 Domestic Shipments of Major Consumer Electronic Equipment

□ Wide panel TV sets have been the mainstream.