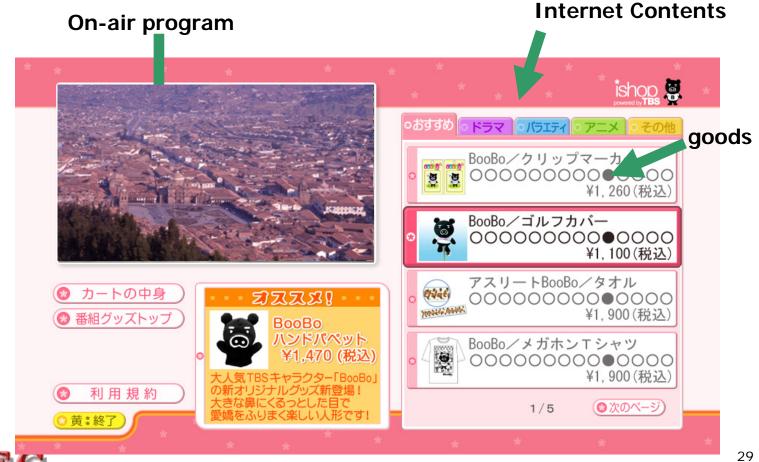

#### □ Interactive Shopping Contents

On-air program

data broadcasting content

The entrance to the interactive shopping service

#### Interactive internet contents (2)

#### □ Interactive Shopping Contents