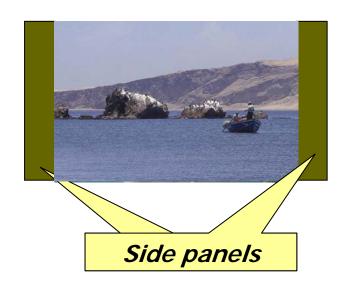

#### On a wide panel TV set, standard definition programs are displayed either with side panels or trims.