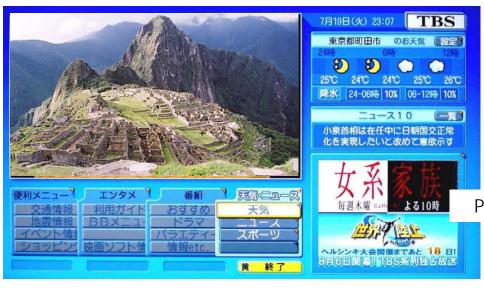

# Data broadcasting (1)

- □ Data broadcasting is a useful additional service.
  - By clicking on d-button of a remote control unit, you can access your requested information such as local weather forecast, 24H news and information linked to on-air programs.

Local weather forecast

Local news

Information linked to on-air program