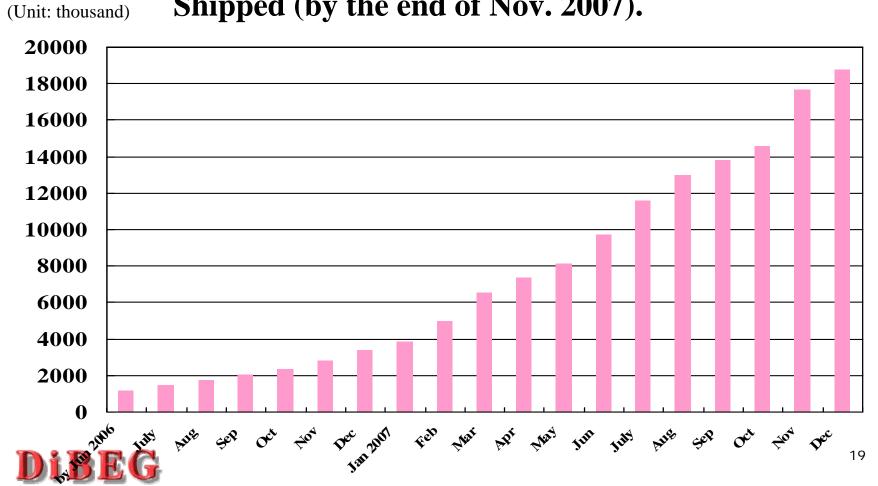

# One-Seg service (1)

Digital broadcasting experts group

18.8million One-Seg Mobile receivers were Shipped (by the end of Nov. 2007).