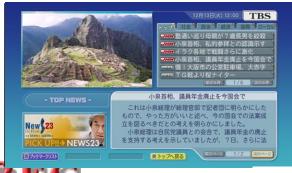

# Data broadcasting (1)

- □ Data broadcasting is a useful additional service.
  - By clicking on d-button of a remote control unit, you can access your requested information such as local weather forecast, 24H news and information linked to on-air programs.

Local weather forecast

Local news

Information linked to on-air program

# Data broadcasting (3)

□ Basic page format Present time and date

Buttons to select the following contents

- \*Traffic information
- \*earthquake information
- \*event information
- **DIBEG**\*shopping information

- \*help
- \*Internet contents
- \*Movie Information
- \*Recommendations
- \*Weather forecast
- \*News
- \*Sports 14 etc...

Digital broadcasting experts group