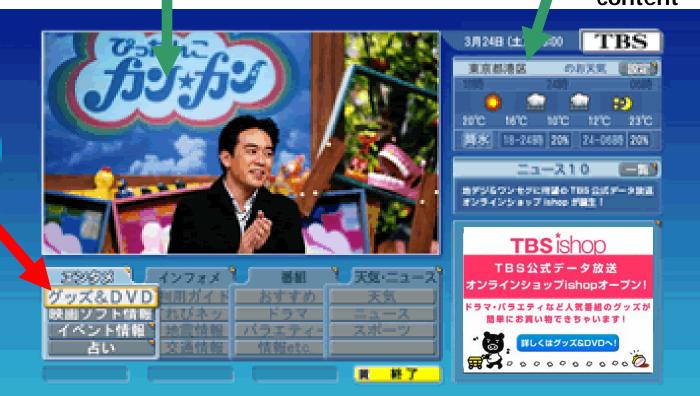

# Data broadcasting (3)

□ Basic page format Present time and date

Buttons to select the following contents

- \*Traffic information
- \*earthquake information
- \*event information
- **DIBEG**\*shopping information

- \*help
- \*Internet contents
- \*Movie Information
- \*Recommendations
- \*Weather forecast
- \*News
- \*Sports 14 etc...

Digital broadcasting experts group

#### Today's recommendation