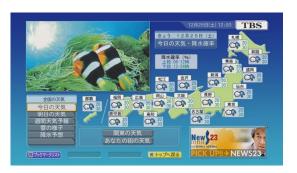

# Data broadcasting (1)

- □ Data broadcasting is a useful additional service.
  - By clicking on d-button of a remote control unit, you can access your requested information such as local weather forecast, 24H news and information linked to on-air programs.

Local weather forecast

Local news

Information linked to on-air program

#### □ Non-linked contents

News

Weather forecast