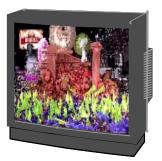

# **HDTV (2)**

# **HDTV (3)**

#### On a wide panel TV set, standard definition programs are displayed either with side panels or trims.