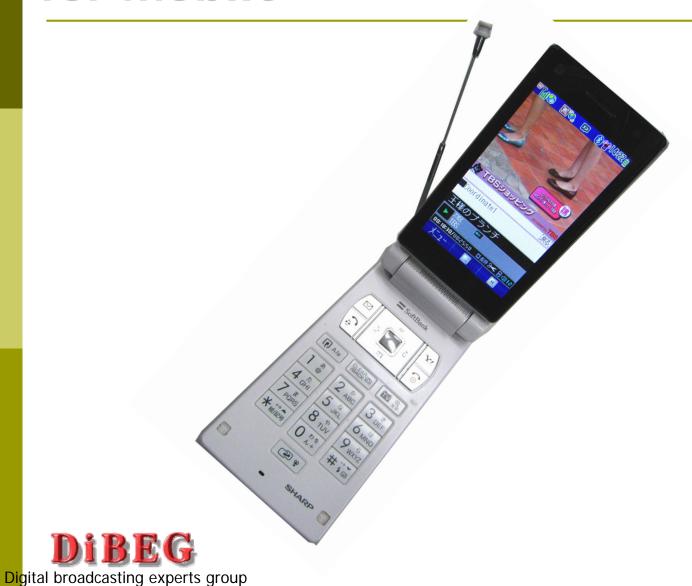

# One-Seg service for Mobile Devices 11 92000

# One-Seg service (1)

Digital broadcasting experts group

18.8million One-Seg Mobile receivers were Shipped (by the end of Nov. 2007).

#### One-Seg service (2)

□ The One-Seg service is transmitting moving images to cell phones, car TVs, personal computers etc. so that you can enjoy digital terrestrial television programs anytime anywhere.

#### □ Merits

- ✓ Stable reception in a mobile environment.
- ✓ High quality video & audio in a mobile environment.
- ✓ Robustness against noise and multi-pass.