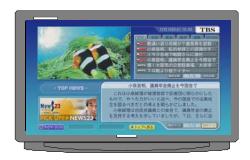

# Data broadcasting

# Data broadcasting (1)

- □ Data broadcasting is a useful additional service.
  - By clicking on d-button of a remote control unit, you can access your requested information such as local weather forecast, 24H news and information linked to on-air programs.

Local weather forecast

Local news

Information linked to on-air program