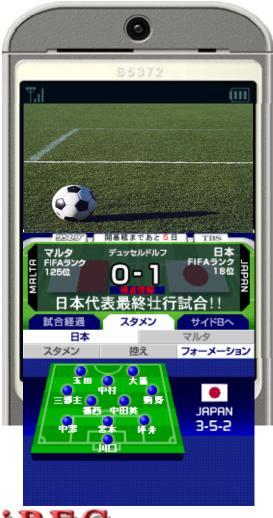

is transmitting moving images to cell phones, car TVs, personal computers etc. so that you can enjoy digital terrestrial television programs anytime anywhere.

#### □ Merits

- ✓ Stable reception in a mobile environment.
- ✓ High quality video & audio in a mobile environment.
- ✓ Robustness against noise and multi-pass.





#### One-Seg service (3)



- □ Video (H.264)
  - approx. 180-256kbps 320×240 or 180
  - 15 fps
- Audio (AAC-SBR)
  - approx. 32-64kbps
- □ Data-cast (BML)
  - approx. 20-80kbps



# One-Seg service (4)



#### On-air program

# Example parameters Modulation QPSK Code Ratio 2/3 Guard Interval 1/8

Bit Rate 416 Kb/s

#### Display Image



**Data service** 





# One-Seg service (5)

No-linked data broadcasting content





Weather Forecasts





# One-Seg service (6)



# No subscription fee and Powerful television contents



Unique & Unparalleled Feature in the world





# One-Seg service (7)

#### **Example of business model**

#### □Additional information service

The service can show additional information linked to on-air programs such as information on athletes and celebrities, recipes, questionnaire and quiz.

#### **□TV** shopping

The service enables viewers to purchase commercial goods shown on shopping program.

#### □ Local service

The service can provide local information such as emergency alerts, local events, notice from local government or hospital.





# One-Seg service (8)

#### One-seg receiver











**E-Dictionary** 





Audio player



# Interactive internet contents 3 TBS for STB









#### Interactive internet content