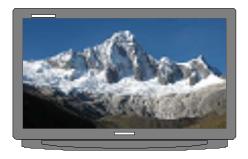

# HDTV (1)

#### High Definition Television Program

- ✓ 1920\*1080 high resolution is very impressible feature in ISDB-T.HDTV is a killer application.
- √ You can touch the beautiful and high quality image at the demonstration corner.