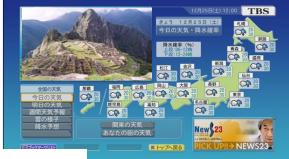

Local weather forecast

Local news

Information linked to on-air program

# Data broadcasting (2)

- □ 2 types of data services:
  - Non-linked contents
    - Information service not linked to onair programs
    - Accessible any time
  - Program-linked contents
    - Information service linked to on-air programs
    - Accessible during on-air

#### □ Non-linked contents

News

Weather forecast