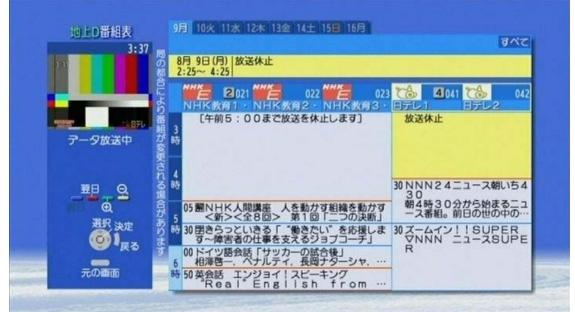

# Data broadcasting (1)

- □ Data broadcasting is a useful additional service.
  - By clicking on d-button of a remote control unit, you can access your requested information such as local weather forecast, 24H news and information linked to on-air programs.

Local weather forecast

Local news

Information linked to on-air program

# Data broadcasting (3)

□ Basic page format Present time and date

Buttons to select the following contents

- \*Traffic information
- \*earthquake information
- \*event information
- **DIBEG**\*shopping information

- \*help
- \*Internet contents
- \*Movie Information
- \*Recommendations
- \*Weather forecast
- \*News
- \*Sports 14 etc...

Digital broadcasting experts group