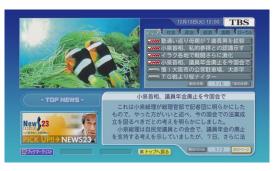

# Data broadcasting (1)

- □ Data broadcasting is a useful additional service.
  - By clicking on d-button of a remote control unit, you can access your requested information such as local weather forecast, 24H news and information linked to on-air programs.

# Data broadcasting (2)

- □ 2 types of data services:
  - Non-linked contents
    - Information service not linked to onair programs
    - Accessible any time
  - Program-linked contents
    - Information service linked to on-air programs
    - Accessible during on-air