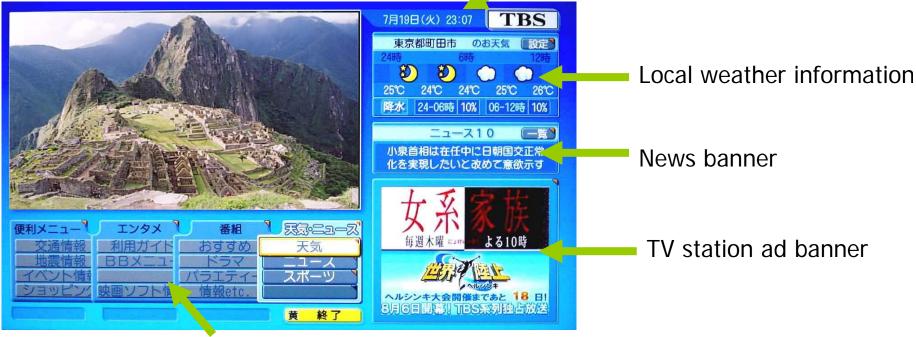

# Data broadcasting (1)

- □ Data broadcasting is a useful additional service.
  - By clicking on d-button of a remote control unit, you can access your requested information such as local weather forecast, 24H news and information linked to on-air programs.

Local weather forecast

Local news

Information linked to on-air program

# Data broadcasting (3)

□ Basic page format Present time and date

Buttons to select the following contents

- \*Traffic information
- \*earthquake information
- \*event information
- **DIBEG**\*shopping information

- \*help
- \*Internet contents
- \*Movie Information
- \*Recommendations
- \*Weather forecast
- \*News
- \*Sports 14 etc...

Digital broadcasting experts group