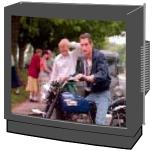

#### **HDTV**

## High Definition Television Program

- ✓ The high quality images on a 16x9 wide screen and CD-quality sound make you feel as if you were at the theater. 5.1 multi channel audio can be transmitted.
- ✓ European broadcasters have opted for "multi-channel" strategy, but Japanese broadcasters have chosen to take advantages of "high definition" pictures.
- ✓ HDTV is a killer application.