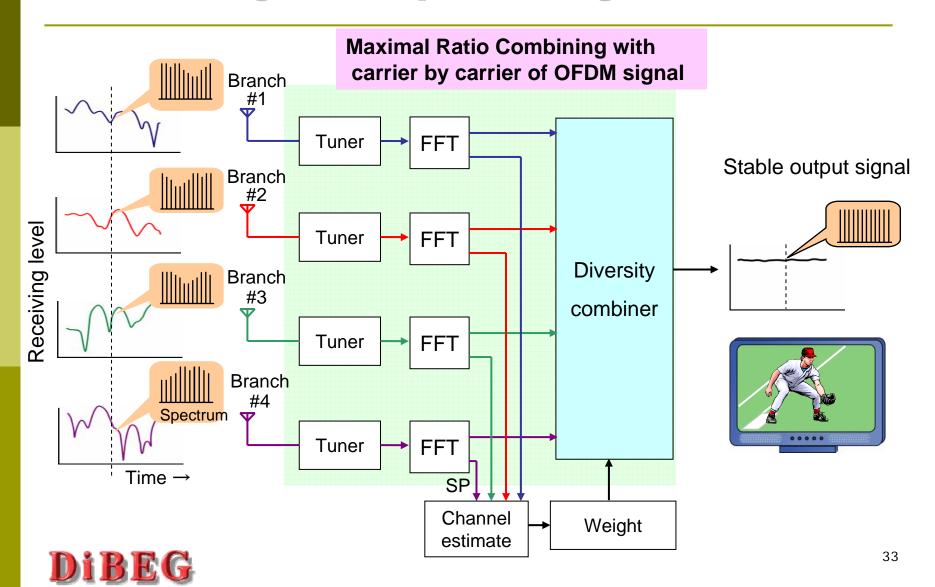

# HDTV Mobile Reception

HDTV can be watched even in a moving vehicle by using space diversity technology.

# Diversity reception system

Digital broadcasting experts group