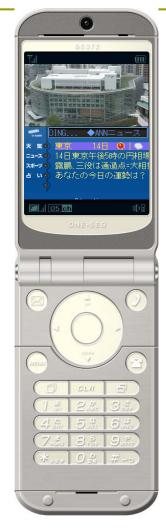

# One-Seg service (1)

7.4 million One-Seg Mobile Phones were Shipped (by the end of Apr. 2007).

(Unit: thousand)

## One-Seg Service (2)

□ The One-Seg service is transmitting moving images to cell phones, car TVs, personal computers etc, so that you can enjoy One-Seg programs anytime anywhere.

#### □ *Merits*

- ✓ Stable reception in a mobile environment.
- √ High quality video & audio in a mobile environment.
- ✓ Robustness against noise and multi-pass.