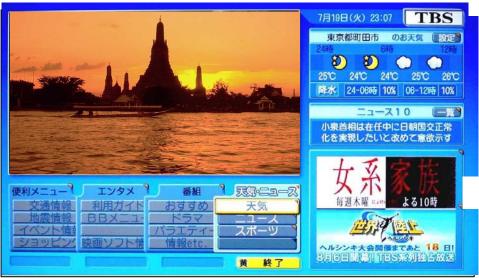

Local weather forecast

Local news

Traffic Information

# Data broadcasting (2)

### □ Basic page format

Present time and date

Buttons to select contents

Local weather information

TV station ad banner

News banner

Traffic Information banner