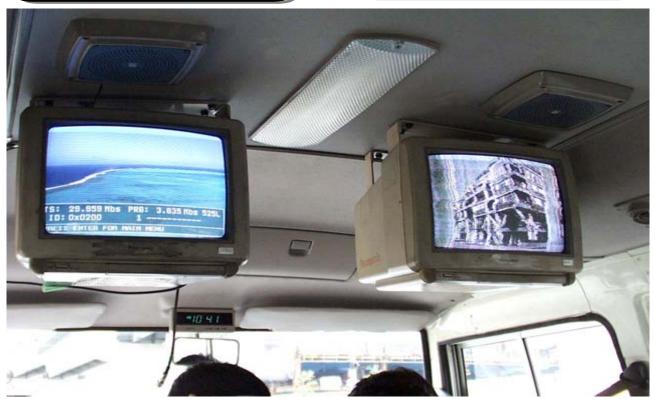

# HDTV Mobile Reception

HDTV can be watched even in a moving vehicle by using space diversity technology.

## Comparison between Digital and Analog

Comparison experiment between digital and analog TV on a mobile environment.

Digital Broadcasting

Analog Broadcasting