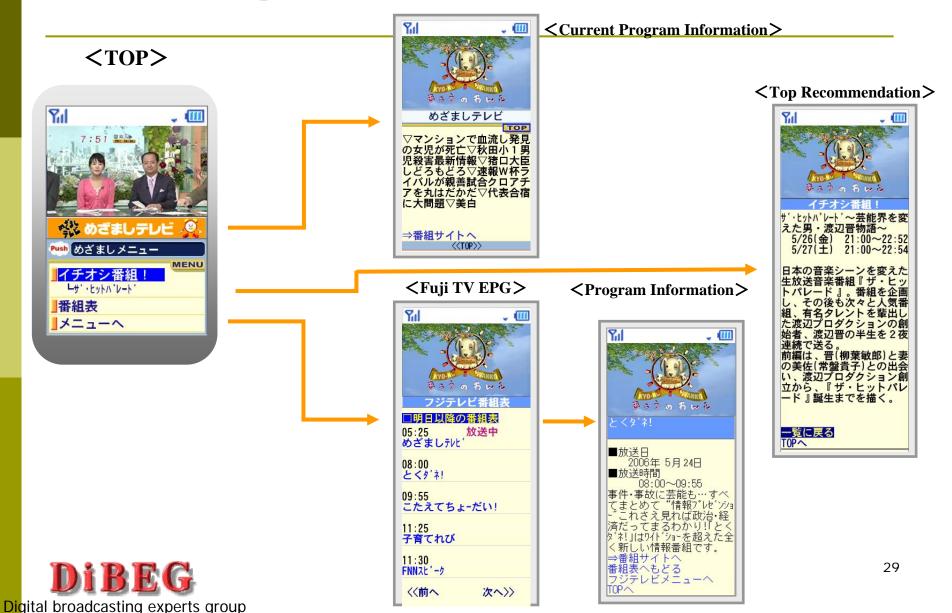

# Data broadcasting (1)

## □ Data broadcasting - additional service.

■ By clicking on d-button of a remote control unit, you can access your requested information such as local weather forecast, 24H news and traffic information, etc.

Local weather forecast

Local news

Traffic Information

# Data broadcasting (2)

### □ Basic page format

Present time and date

Buttons to select contents

Local weather information

TV station ad banner

News banner

Traffic Information banner

## Data broadcasting (3)

- □ 2 types of data services:
  - Program-linked contents
    - Information service linked to on-air programs
    - Accessible during on-air
  - Non-linked contents
    - Information service not linked to onair programs
    - Accessible any time

# Data broadcasting (4)

### □ Program-linked data contents

**On-air program** 

Click on d-button

Linked data page format

**Basic page format** 

## Data broadcasting (5)

## □ Program-linked data contents

Linked data top page

Story

## Data broadcasting (6)

#### □ Non-linked contents

Weather forecast

14

# Data broadcasting (7)

## □ Program-linked interactive contents

On-air program: Interactive Quiz Program

**Answering Button** 

Linked data page