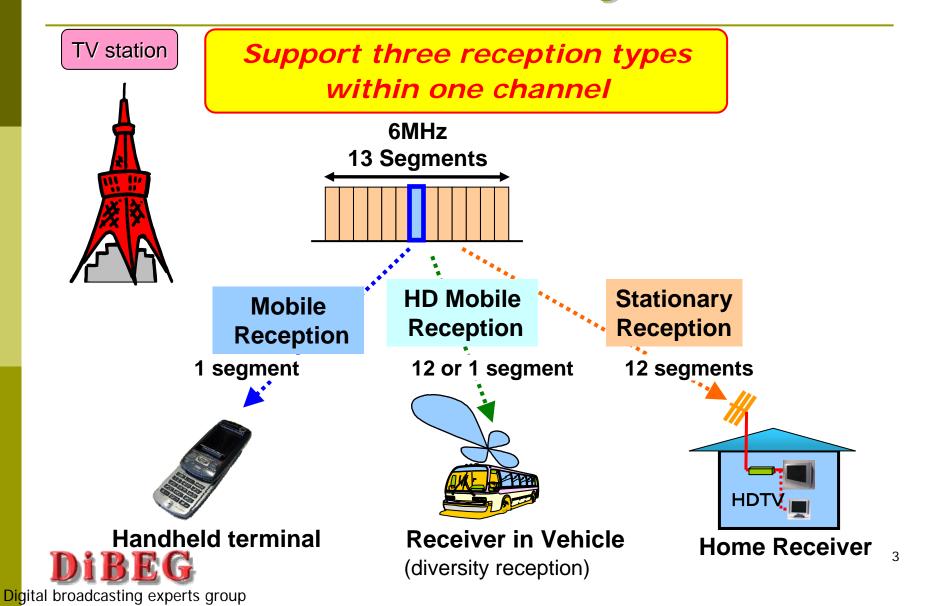

## Mobile Reception

- One-Seg Services
- □ HDTV Mobile Reception

# One-Seg service (1)

7.4 million One-Seg Mobile Phones were Shipped (by the end of Apr. 2007).

(Unit: thousand)

## One-Seg Service (2)

□ The One-Seg service is transmitting moving images to cell phones, car TVs, personal computers etc, so that you can enjoy One-Seg programs anytime anywhere.

# HDTV Mobile Reception

HDTV can be watched even in a moving vehicle by using space diversity technology.