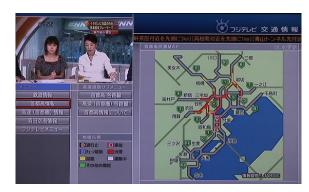

## □ Data broadcasting - additional service.

■ By clicking on d-button of a remote control unit, you can access your requested information such as local weather forecast, 24H news and traffic information, etc.

Local weather forecast

Local news

Traffic Information

# Data broadcasting (2)

### □ Basic page format

Present time and date

Buttons to select contents

Local weather information

TV station ad banner

News banner

Traffic Information banner