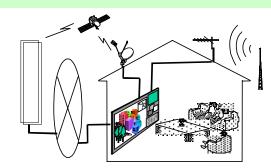

## One-Seg Service (2)

□ The One-Seg service is transmitting moving images to cell phones, car TVs, personal computers etc, so that you can enjoy One-Seg programs anytime anywhere.