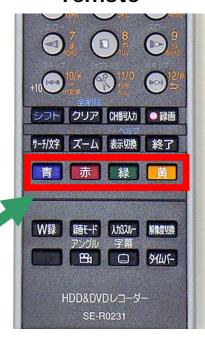

#### remote

DiBEG

Click a correct answer with these colored button!!

Digital broadcasting experts group