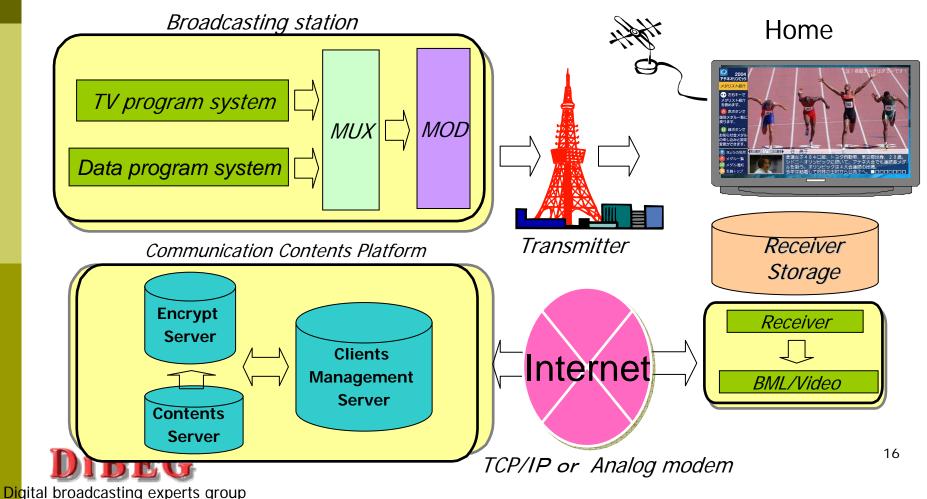

# Data broadcasting (1)

## □ Data broadcasting - additional service.

■ By clicking on d-button of a remote control unit, you can access your requested information such as local weather forecast, 24H news and traffic information, etc.