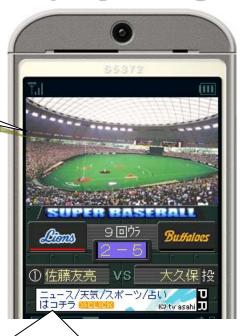

# One-Seg Service (3)

#### On-air program

# Example parameter Modulation QPSK Code Ratio 2/3 Guard Interval 1/8 Bit Rate 416 Kb/s

#### Display Image

Data service