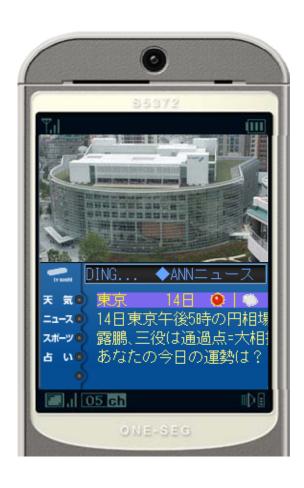

# One-Seg service (1)

7.4 million One-Seg Mobile Phones were Shipped (by the end of Apr. 2007).

(Unit: thousand)

## One-Seg Service (2)

□ The One-Seg service is transmitting moving images to cell phones, car TVs, personal computers etc, so that you can enjoy One-Seg programs anytime anywhere.

#### □ *Merits*

- ✓ Stable reception in a mobile environment.
- √ High quality video & audio in a mobile environment.
- ✓ Robustness against noise and multi-pass.

# One-Seg Service (3)

#### On-air program

# Example parameter Modulation QPSK Code Ratio 2/3 Guard Interval 1/8 Bit Rate 416 Kb/s

#### Display Image

Data service