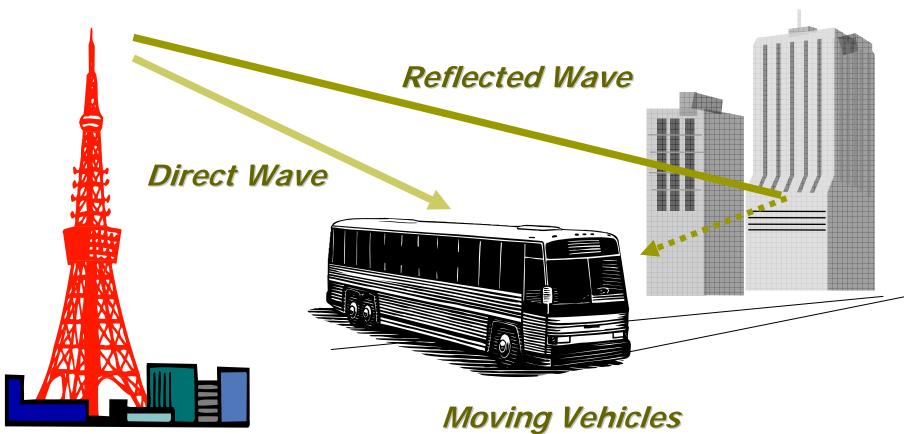

# HDTV Mobile Reception

HDTV can be watched even in a moving vehicle by using space diversity technology.

# Diversity reception system

Digital broadcasting experts group