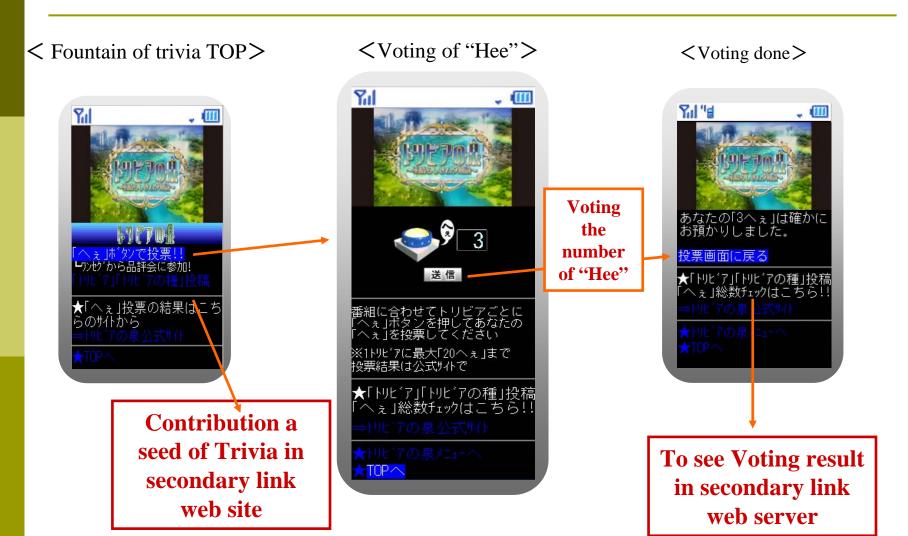

## Interactive Services

# □ Interactive services is to realize the interactive communications via internet line.

## Interactive internet contents(1)

## □ Interactive Shopping Contents

On-air program

data broadcasting content

The button to connect to the internet contents

## Interactive internet contents(2)

## □ Interactive Shopping Contents

Digital broadcasting experts group