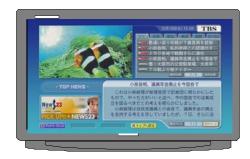

# Data broadcasting (1)

## □ Data broadcasting - additional service.

■ By clicking on d-button of a remote control unit, you can access your requested information such as local weather forecast, 24H news and traffic information, etc.

Local weather forecast

Local news

Traffic Information