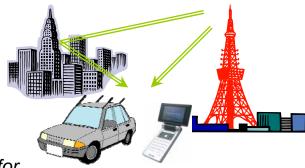

# HDTV Mobile Reception

HDTV can be watched even in a moving vehicle by using space diversity technology.

# Diversity reception system

Digital broadcasting experts group