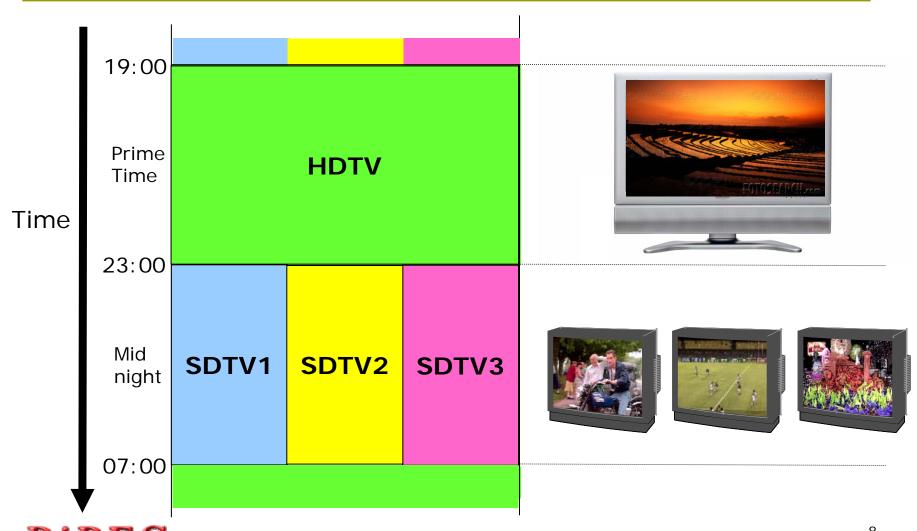

## Stationary Reception

- **B** HDTV
- Multi-Channel Programs
- Data Broadcasting
- Interactive Services
- Advanced Caption
- □ EPG (Electric Program Guide)

## **HDTV**

## High Definition Television Program

- ✓ The high quality images on a 16x9 wide screen and CD-quality sound make you feel as if you were at the theater. 5.1 multi channel audio can be transmitted.
- ✓ European broadcasters have opted for "multi-channel" strategy, but Japanese broadcasters have chosen to take advantages of "high definition" pictures.
- ✓ HDTV is a killer application.

## Multi channel program

# □ ISDB-T can transmit multiple SDTV programs simultaneously on a single digital spectrum.