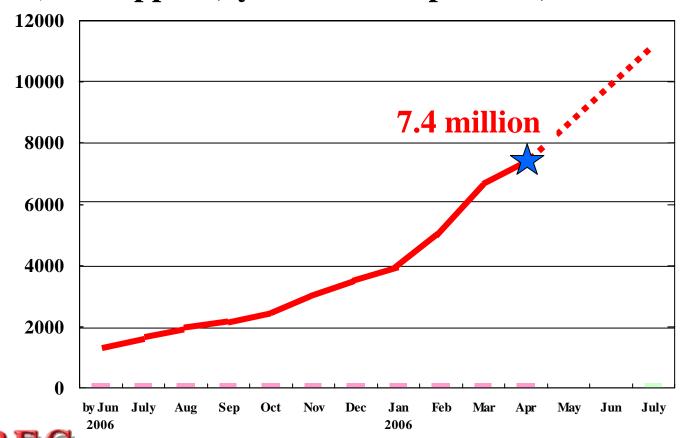

# One-Seg service (1)

7.4 million One-Seg Mobile Phones were Shipped (by the end of Apr. 2007).

(Unit: thousand)