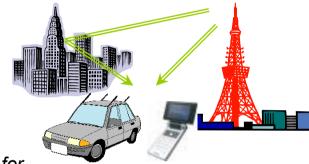

#### One-Seg service (2)

□ The One-Seg service is transmitting moving images to cell phones, car TVs, personal computers etc. so that you can enjoy digital terrestrial television programs anytime anywhere.