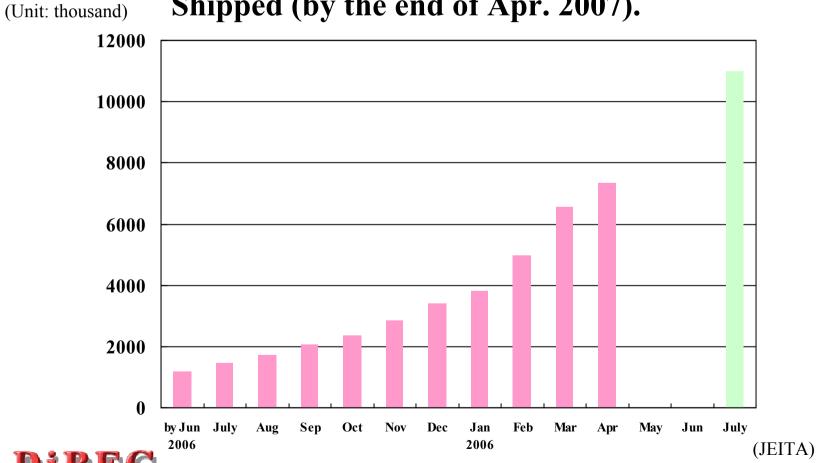

# One-Seg service (1)

7.4 million One-Seg Mobile Phones were Shipped (by the end of Apr. 2007).