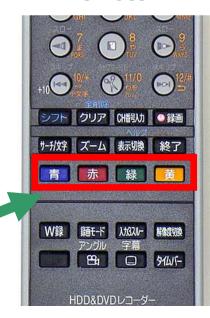

#### remote

DiBEG

Answering Button Click a correct answer with these colored button!!

Digital broadcasting experts group