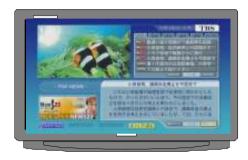

# Data broadcasting (1)

- □ Data broadcasting is an additional service.
  - By clicking on d-button of a remote control unit, you can access your requested information such as local weather forecast, 24H news and information linked to on-air programs.

Local weather forecast

Local news

Information linked to on-air program