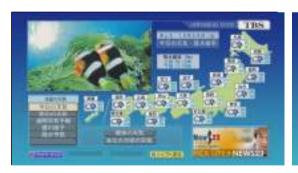

# Data broadcasting (1)

- □ Data broadcasting is an additional service.
  - By clicking on d-button of a remote control unit, you can access your requested information such as local weather forecast, 24H news and information linked to on-air programs.

Local weather forecast

Local news

Information linked to on-air program