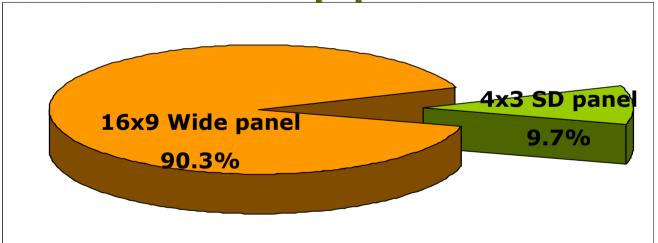

# □ More than 90% of TV sets on the market have a16x9 wide panel.

■JEITA 2006 Domestic Shipments of Major Consumer Electronic Equipment

□ Wide panel TV sets have been the mainstream.