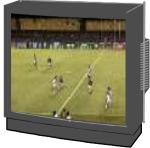

#### HDTV

#### High Definition Television Program

- √ The high quality images on a 16x9 wide screen and CD-quality sound make you feel as if you were at the theater.
- ✓ European broadcasters have opted for "multi-channel" strategy, but Japanese broadcasters have chosen to take advantages of "high definition" pictures.
- √ HDTV is a killer application.