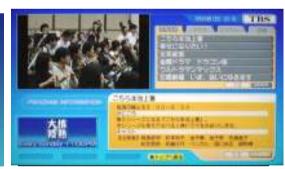

# Data broadcasting (1)

- □ Data broadcasting is an additional service.
  - By clicking on d-button of a remote control unit, you can access your requested information such as local weather forecast, 24H news and information linked to on-air programs.

Local weather forecast

Local news

Information linked to on-air program

### Data broadcasting (2)

- □ 2 types of data services:
  - Non-linked contents
    - Information service not linked to onair programs
    - Accessible any time
  - Program-linked contents
    - Information service linked to on-air programs
    - Accessible during on-air

### Data broadcasting (3)

□ Basic page format

Present time and date

Buttons to select the following contents fic information \*help

- \*Traffic information
- \*earthquake information
- \*event information

\*shopping information

- \*Internet contents
- \*Movie Information
- \*Recommendations
- \*Weather forecast
- \*News
- \*Sports etc...

Digital broadcasting experts group