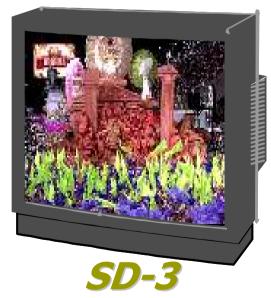

#### Multi channel program

# □ ISDB-T can transmit multiple SD programs simultaneously on a single digital spectrum.