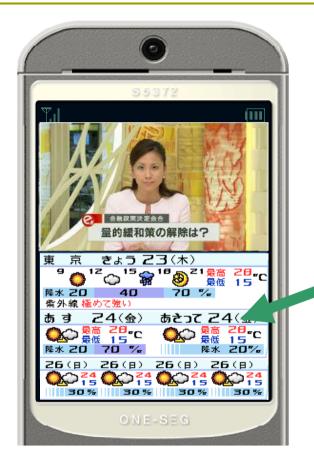

# One-Seg service (5)

No-linked data broadcasting content

**Weather Forecasts** 

Local weather forecast

Local news

Information linked to on-air program

# Data broadcasting (1)

- □ Data broadcasting is an additional service.
  - By clicking on d-button of a remote control unit, you can access your requested information such as local weather forecast, 24H news and information linked to on-air programs.