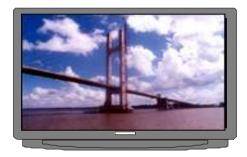

#### HDTV

#### High Definition Television Program

- √ The high quality images on a 16x9 wide screen and CD-quality sound make you feel as if you were at the theater.
- ✓ European broadcasters have opted for "multi-channel" strategy, but Japanese broadcasters have chosen to take advantages of "high definition" pictures.
- √ HDTV is a killer application.