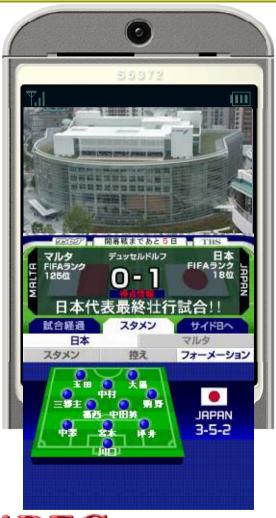

#### Display Image

On-air program

#### **Example parameters**

Modulation QPSK
Code Ratio 2/3
Guard Interval 1/8
Bit Rate 416 Kb/s

**Data service** 