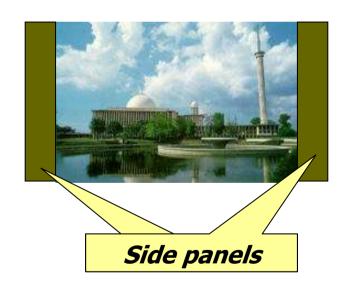

#### On a wide panel TV set, standard definition programs are displayed either with side panels or trims.