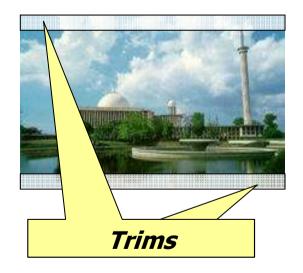

#### On a wide panel TV set, standard definition programs are displayed either with side panels or trims.