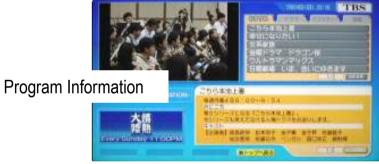

# Data broadcasting (1)

- □ Data broadcasting is an additional service.
  - By clicking on d-button of a remote control unit, you can access your requested information such as local weather forecast, 24H news and information linked to on-air programs.

Local weather forecast

Local news

Information linked to on-air program

### Data broadcasting (2)

- □ 2 types of data services:
  - Non-linked contents
    - Information service not linked to onair programs
    - Accessible any time
  - Program-linked contents
    - Information service linked to on-air programs
    - Accessible during on-air