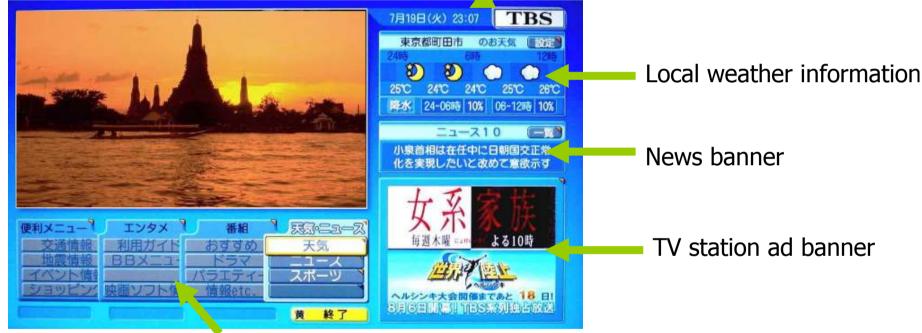

# Data broadcasting (1)

- □ Data broadcasting is an additional service.
  - By clicking on d-button of a remote control unit, you can access your requested information such as local weather forecast, 24H news and information linked to on-air programs.

Local weather forecast

Local news

Information linked to on-air program

### Data broadcasting (3)

□ Basic page format

Present time and date

Buttons to select the following contents fic information \*help

- \*Traffic information
- \*earthquake information
- \*event information

\*shopping information

- \*Internet contents
- \*Movie Information
- \*Recommendations
- \*Weather forecast
- \*News
- \*Sports etc...

Digital broadcasting experts group