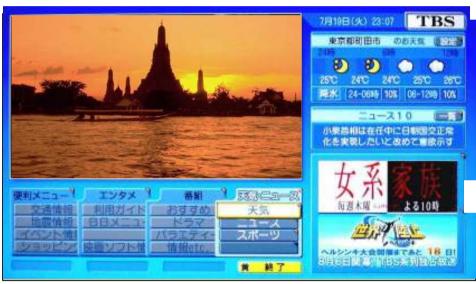

# Data broadcasting (1)

- □ Data broadcasting is an additional service.
  - By clicking on d-button of a remote control unit, you can access your requested information such as local weather forecast, 24H news and information linked to on-air programs.

Local weather forecast

Local news

Information linked to on-air program

### Data broadcasting (3)

□ Basic page format

Present time and date

Buttons to select the following contents fic information \*help

- \*Traffic information
- \*earthquake information
- \*event information

\*shopping information

- \*Internet contents
- \*Movie Information
- \*Recommendations
- \*Weather forecast
- \*News
- \*Sports etc...

Digital broadcasting experts group