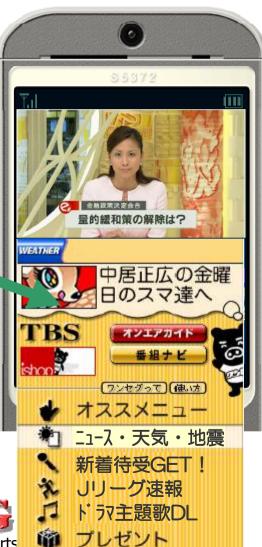

# One-Seg service (5)

No-linked data broadcasting content

**Weather Forecasts** 

Local weather forecast

Local news

Information linked to on-air program

# Data broadcasting (1)

- □ Data broadcasting is an additional service.
  - By clicking on d-button of a remote control unit, you can access your requested information such as local weather forecast, 24H news and information linked to on-air programs.