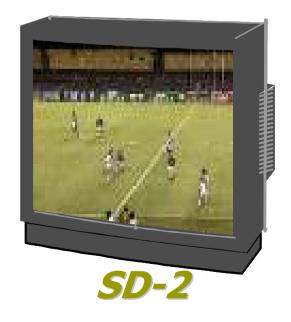

#### HDTV

#### High Definition Television Program

- √ The high quality images on a 16x9 wide screen and CD-quality sound make you feel as if you were at the theater.
- ✓ European broadcasters have opted for "multi-channel" strategy, but Japanese broadcasters have chosen to take advantages of "high definition" pictures.
- √ HDTV is a killer application.