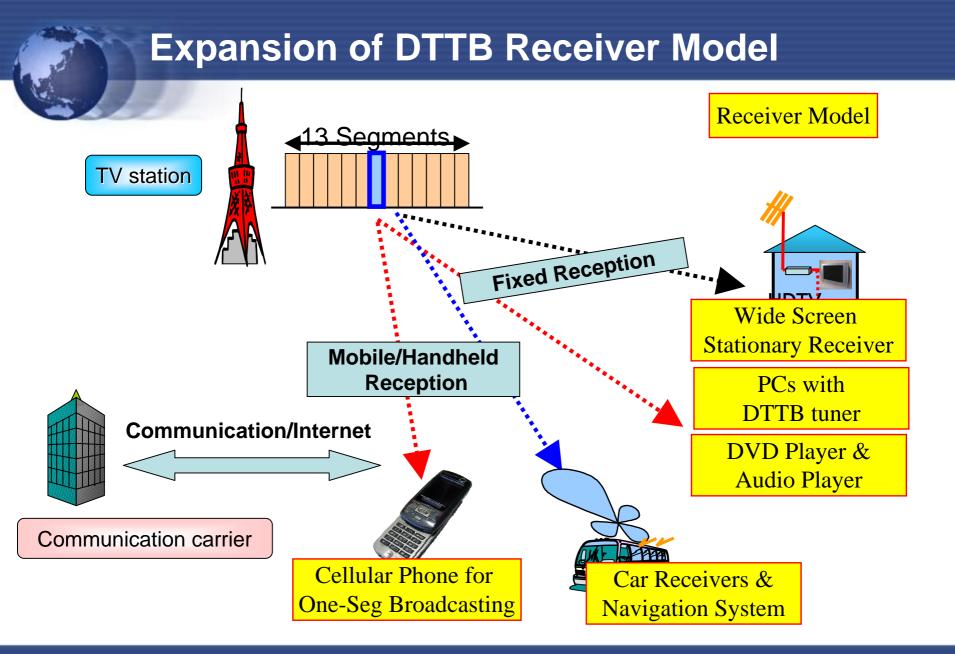

### Service Model of One-segment DTTB

# **DTTB Products Now**

Extension of Receiver Model
Examples of Receivers for each Model

Cellular Phone for One-seg Broadcasting
PCs with DTTB Tuner
DTTV receivers for Car-Navigation system
DVD Players and Audio Players