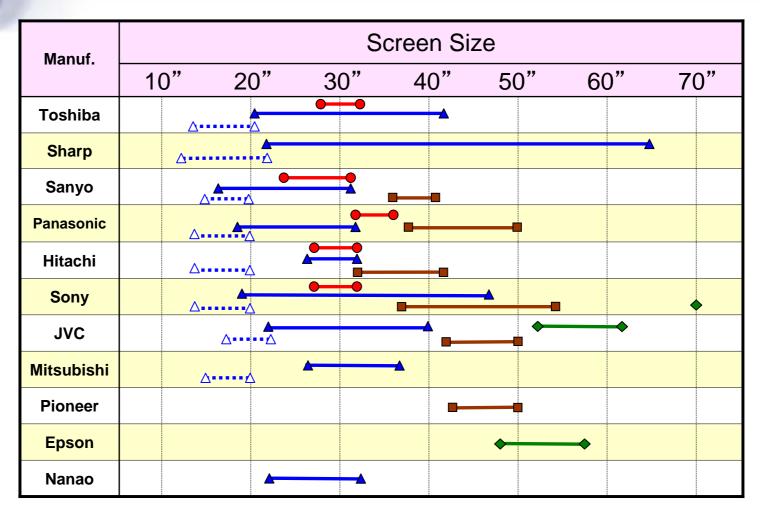

ll start before Dec, 2006

 $_{e_{\mu}} \phi$ 

Digital terrestrial television broadcasting service will begin one after another in all prefectural capitals by Dec. 2006.

a.

北海道

岩手



## Households Coverage

- On December 1st 2003, Digital Terrestrial TV started in three metropolitan areas (Tokyo, Osaka, Nagoya)
- Households Coverage (percentage of the households which can receive DTTB) increases every year as shown below.
  - In December 2004: 18.0 million households (38%)
  - In December 2005: 28.4 million households (60%)
  - In December 2006: 38.5 million households (82%)
     (DTTB is available in all the prefectural capitals)
- ✓ Industry's target is that every household has more than one DTTB receivers by 2011.



### Service Model of One-segment DTTB



## Line-up of DTTB Sets



CRT-TV ▲ LCD-TV ■ PDP-TV ◆Rear PJ △ Analog LCD-TV



### Price Distribution Map of DTV Sets





## Shipment Volume of DTTB Receivers



TV sets for mobile reception are not included the above graph.



## The Cumulative shipments of DTTB Receivers





#### Targets on Diffusion and Shipment Volume of Digital Terrestrial TV Receivers







# **DTTB Products Now**

Extension of Receiver Model
Examples of Receivers for each Model

Cellular Phone for One-seg Broadcasting
PCs with DTTB Tuner
DTTV receivers for Car-Navigation system
DVD Players and Audio Players

Key Components and Parts for DTTB Receiver

Composition of DTTB Receiver
Examples of Chip set
Examples of Tuner

**Examples of each companies products are shown in separate presentation** 





## Cellular Phones for ONE-SEG Broadca