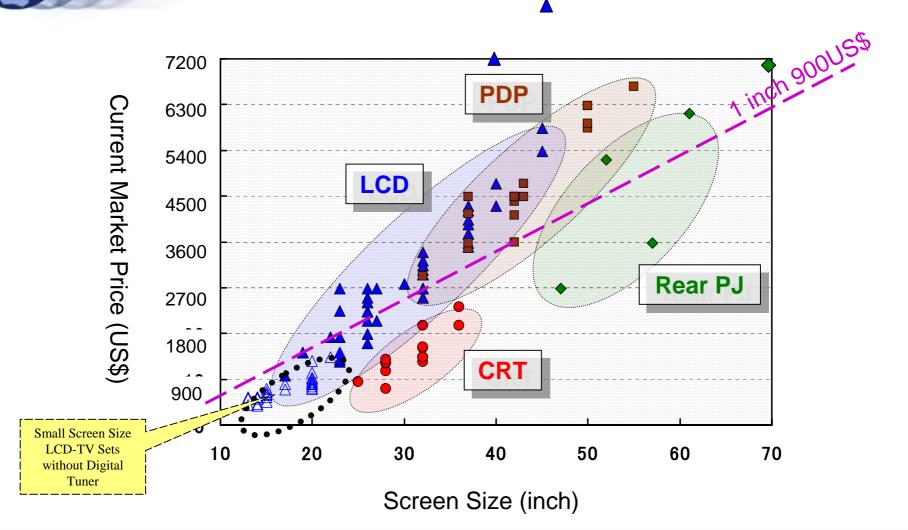

vice will begin one after another in all prefectural capitals by Dec. 2006.

a.

北海道

岩手



## Households Coverage

- On December 1st 2003, Digital Terrestrial TV started in three metropolitan areas (Tokyo, Osaka, Nagoya)
- Households Coverage (percentage of the households which can receive DTTB) increases every year as shown below.
  - In December 2004: 18.0 million households (38%)
  - In December 2005: 28.4 million households (60%)
  - In December 2006: 38.5 million households (82%)
     (DTTB is available in all the prefectural capitals)
- ✓ Industry's target is that every household has more than one DTTB receivers by 2011.



### Service Model of One-segment DTTB



## Line-up of DTTB Sets



CRT-TV ▲ LCD-TV ■ PDP-TV ◆Rear PJ △ Analog LCD-TV



### Price Distribution Map of DTV Sets





## Shipment Volume of DTTB Receivers



TV sets for mobile reception are not included the above graph.



## The Cumulative shipments of DTTB Receivers





#### Targets on Diffusion and Shipment Volume of Digital Terrestrial TV Receivers







# **DTTB Products Now**

Extension of Receiver Model
Examples of Receivers for each Model

Cellular Phone for One-seg Broadcasting
PCs with DTTB Tuner
DTTV receivers for Car-Navigation system
DVD Players and Audio Players

Key Components and Parts for DTTB Receiver

Composition of DTTB Receiver
Examples of Chip set
Examples of Tuner

**Examples of each companies products are shown in separate presentation** 





## Cellular Phones for ONE-SEG Broadcasting













## PCs with DTTB tuners













## **DTTV** Receivers for Car-Navigatio