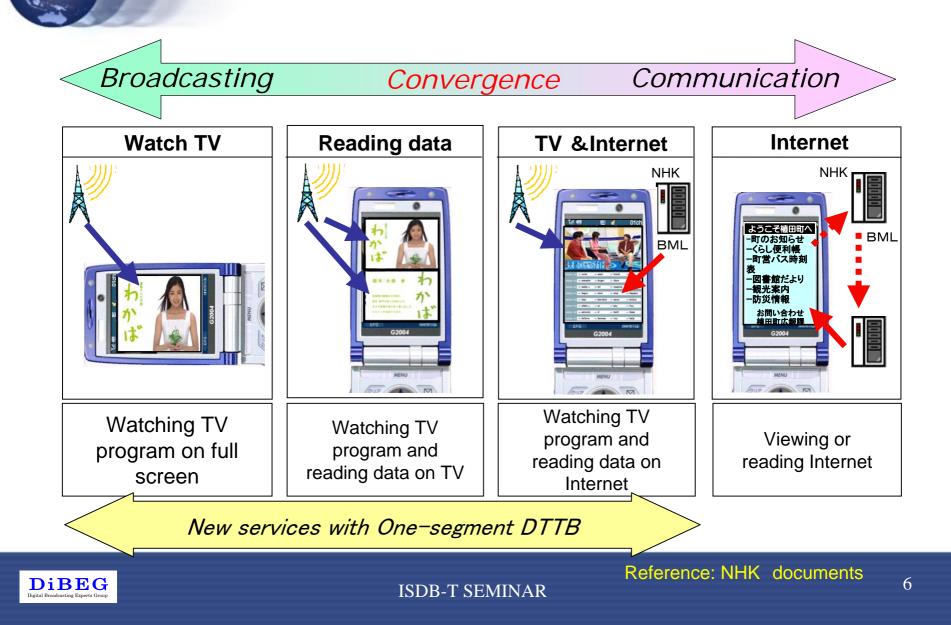

start before Oct., 2006
Will start before Dec, 2006

 $_{e_{\mu}} \phi$ 

Digital terrestrial television broadcasting service will begin one after another in all prefectural capitals by Dec. 2006.

a.

北海道

岩手



## Households Coverage

- On December 1st 2003, Digital Terrestrial TV started in three metropolitan areas (Tokyo, Osaka, Nagoya)
- Households Coverage (percentage of the households which can receive DTTB) increases every year as shown below.
  - In December 2004: 18.0 million households (38%)
  - In December 2005: 28.4 million households (60%)
  - In December 2006: 38.5 million households (82%)
     (DTTB is available in all the prefectural capitals)
- ✓ Industry's target is that every household has more than one DTTB receivers by 2011.



### Service Model of One-segment DTTB



## Line-up of DTTB Sets



CRT-TV ▲ LCD-TV ■ PDP-TV ◆Rear PJ △ Analog LCD-TV



### Price Distribution Map of DTV Sets





## Shipment Volume of DTTB Receivers



TV sets for mobile reception are not included the above graph.



## The Cumulative shipments of DTTB Receivers





#### Targets on Diffusion and Shipment Volume of Digital Terrestrial TV Receivers







# **DTTB Products Now**

Extension of Receiver Model
Examples of Receivers for each Model

Cellular Phone for One-seg Broadcasting
PCs with DTTB Tuner
DTTV receivers for Car-Navigation system
DVD Players and Audio Players

Key Components and Parts for DTTB Receiver

Composition of DTTB Receiver
Examples of Chip set
Examples of Tuner

**Examples of each companies products are shown in separate presentation** 





## Cellular