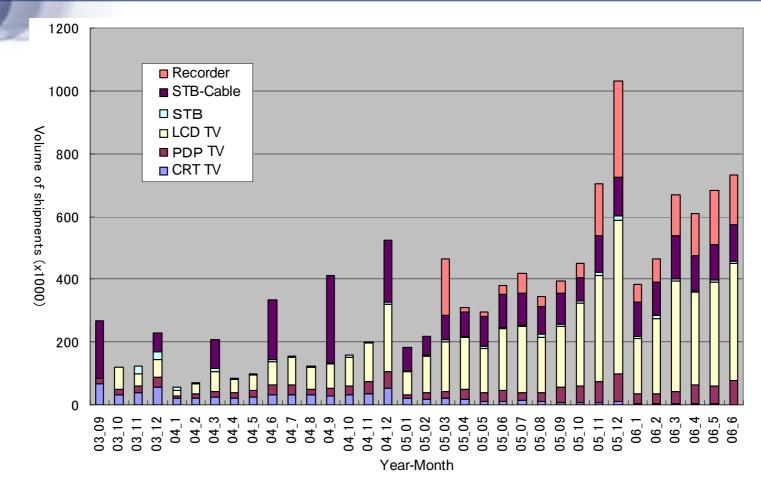

## Shipment Volume of DTTB Receivers

TV sets for mobile reception are not included the above graph.