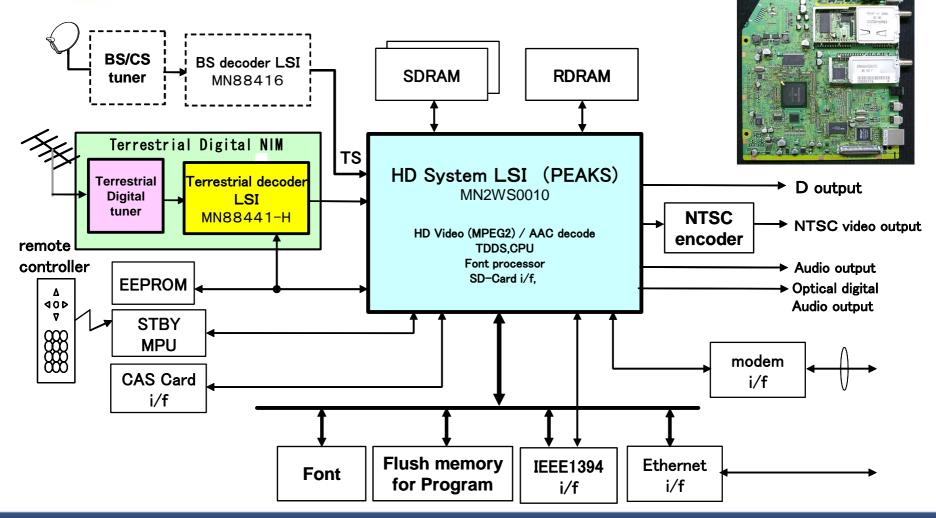

#### Hardware Constitution of Terrestrial/BS/CS Digital TV Receiver

(An Example of Panasonic receiver)

**BS/CS** Antenna