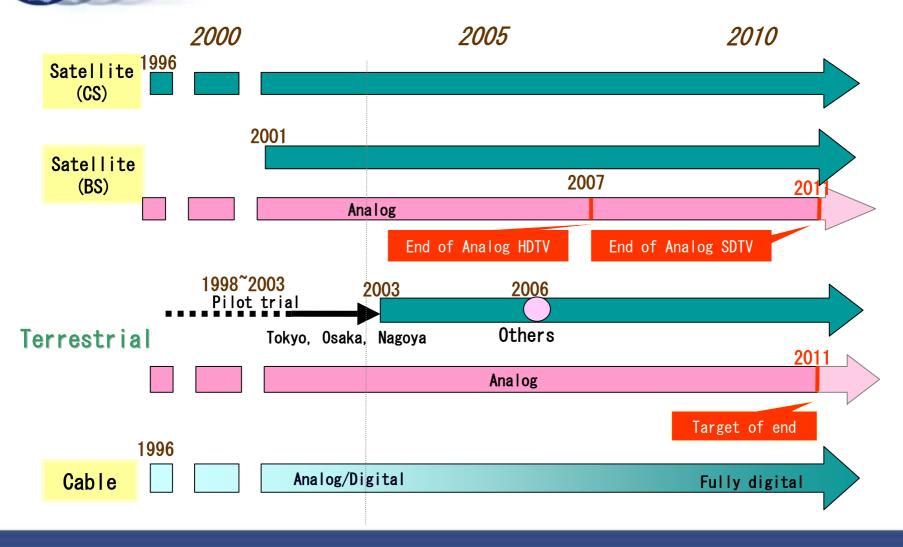

# DTTB Products and Infrastructure in Japan

## Part 1; Digital Receivers and Key Parts

28<sup>th</sup>-29th August, 2006 In Caracas DiBEG JAPAN Yasuo TAKAHASHI (Toshiba)



## Japanese DTTB Market

•DTTB penetration in Japan
•Trend of Digital receiver
•DTTB market growth in Japan

## Schedule of Digital Broadcasting in Japan





### Expansion Schedule for Digital Terrestrial TV

Started before Dec,2004
Started before Dec., 2004
Started before Dec,2005
Will start before Oct., 2006
Will start before Dec, 2006

 $_{e_{\mu}} \phi$ 

Digital terrestrial television broadcasting service will begin one after another in all prefectural capitals by Dec. 2006.

a.

北海道

岩手



## Households Coverage

- On December 1st 2003, Digital Terrestrial TV started in three metropolitan areas (Tokyo, Osaka, Nagoya)
- Households Coverage (percentage of the households which can receive DTTB) increases every year as shown below.
  - In December 2004: 18.0 million households (38%)
  - In December 2005: 28.4 million households (60%)
  - In December 2006: 38.5 million households (82%)
     (DTTB is available in all the prefectural capital