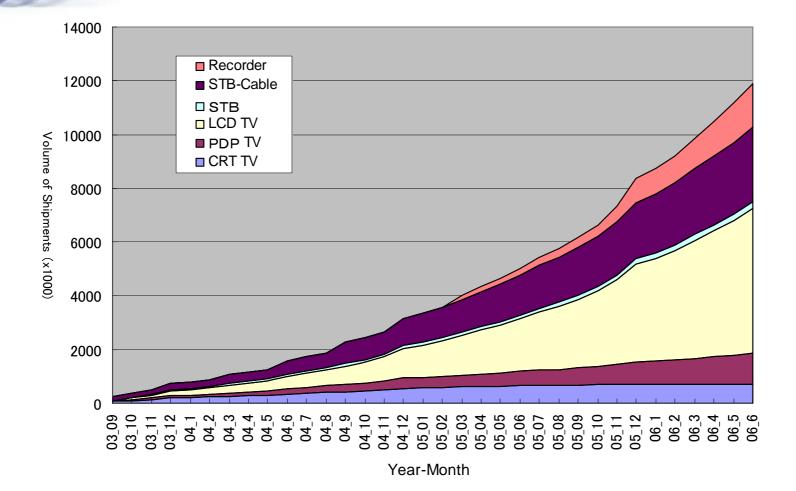

al TV started in three metropolitan areas (Tokyo, Osaka, Nagoya)
- Households Coverage (percentage of the households which can receive DTTB) increases every year as shown below.
  - In December 2004: 18.0 million households (38%)
  - In December 2005: 28.4 million households (60%)
  - In December 2006: 38.5 million households (82%)
     (DTTB is available in all the prefectural capitals)
- ✓ Industry's target is that every household has more than one DTTB receivers by 2011.



### Service Model of One-segment DTTB



## Line-up of DTTB Sets



CRT-TV ▲ LCD-TV ■ PDP-TV ◆Rear PJ △ Analog LCD-TV



### Price Distribution Map of DTV Sets





## Shipment Volume of DTTB Receivers



TV sets for mobile reception are not included the above graph.



## The Cumulative shipments of DTTB Receivers





#### Targets on Diffusion and Shipment Volume of Digital Terrestrial TV Receivers







# **DTTB Products Now**

Extension of Receiver Model
Examples of Receivers for each Model

Cellular Phone for One-seg Broadcasting
PCs with DTTB Tuner
DTTV receivers for Car-Navigation system
DVD Players and Audio Players

Key Components and Parts for DTTB Receiver

Composition of DTTB Receiver
Examples of Chip set
Examples of Tuner

**Examples of each companies products are shown in separate presentation** 





## Cellular Phones for ONE-SEG Broadcasting













## PCs with DTTB tuners













## **DTTV** Receivers for Car-Navigation Systems





## **DVD** Player and Audio Player

#### Portable DVD/SD/CD Player with one-seg receiver



HDD Audio Player with one-seg receiver





TOSHIB