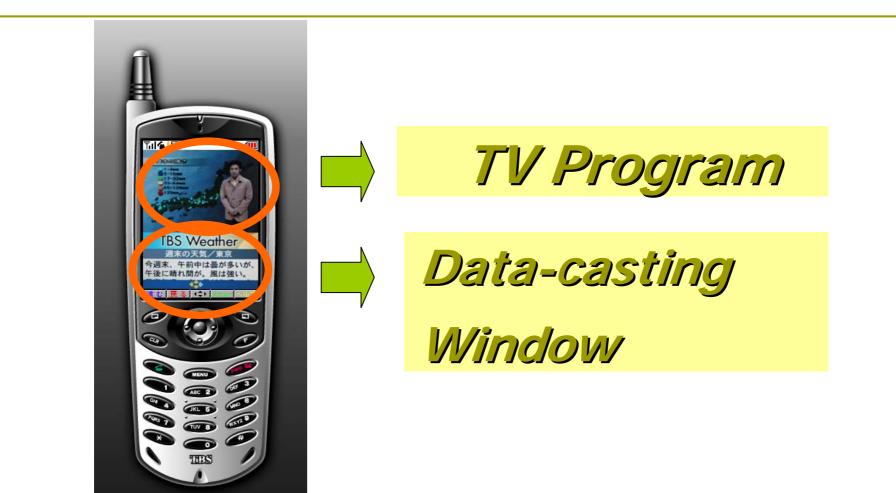

# Data-casting functions Jump to internet site !

#### ✓ Supplementary information

Service enables to show you supplementary information related to onair program.

#### ✓ Detailed information

Service enables to show you detailed information such as News & sports.