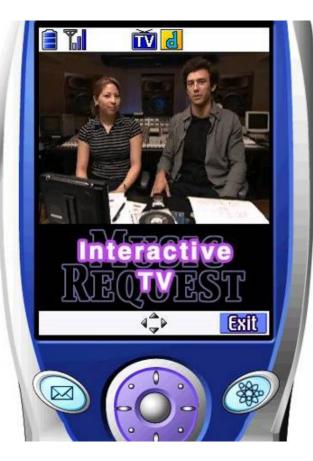

## Which is your favorite ?

## Which is your favorite ? (2)

#### ✓TV shopping

Service enables to purchase commercial goods associated with shopping program.

#### ✓ Download service

Service enables to purchase favorite contents such as Paging music, star pictures, screen saver pictures trough downloading.

#### ✓Coupon ticket

Service enables to get coupon tickets such as grommet ,movie, book.

#### ✓Local service

Service enables to receive local information such as emergency warning, local events, notification of local government or hospital.