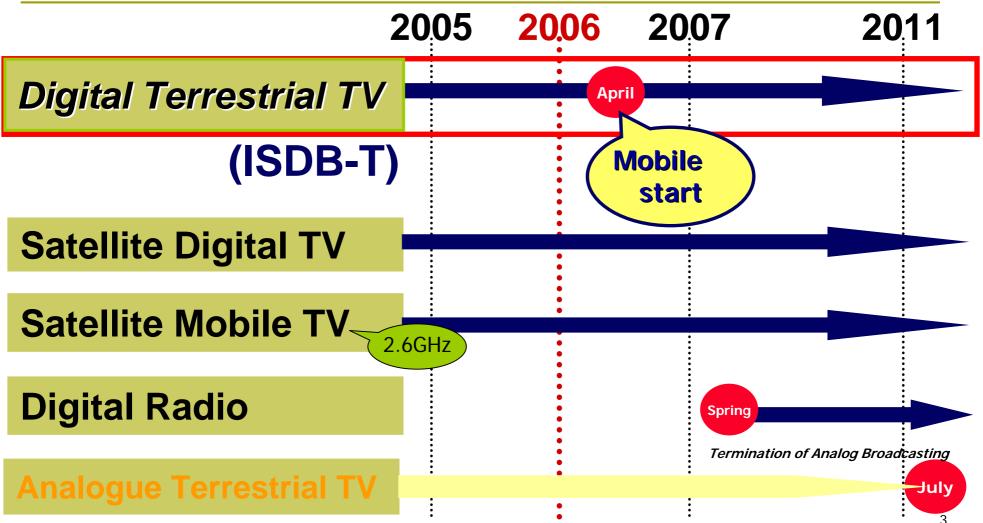

## Invitation to ISDB-T world One-Seg Handheld Reception Service for ISDB-T

#### SET 2006 Congresso

*Aug. 25<sup>th</sup> ,2006* DiBEG Japan *Yoshiki MARUYAMA tv asahi* 



□ Schedule **•** Feature (Specification) **Business model** (Service model) **Conclusion** 



## Progress of Digital Broadcasting in Japan





## Feature and Specification

## One-seg parameter

OFDM QPSK FEC 1/2 or 2/3 Time-interleave 0.4sec Total bit rate 312-416 Kbps

## **Robust and wide area**

## Data rate



Video (H.264) approx. 180-256kbps

Audio (AAC-SBR) approx. 32-64kbps

Data-cast (BML) approx. 20-80kbps





## Boundary between broadcaster and telecom responsibility



## Hierarchical multiplexing



#### There is no need to secure more frequency.



## Business model (Service model)

## Viewer's interests



**D** Subscription fee

Program contents

Service Area

## Viewer's interests

Very

Good

Subscription fee
 Free
 Program contents
 High value contents
 Service Area
 Robust and wide

## **One-Seg service**



No subscription fee High value contents

Unique without parallel in the world

### Why we are tar