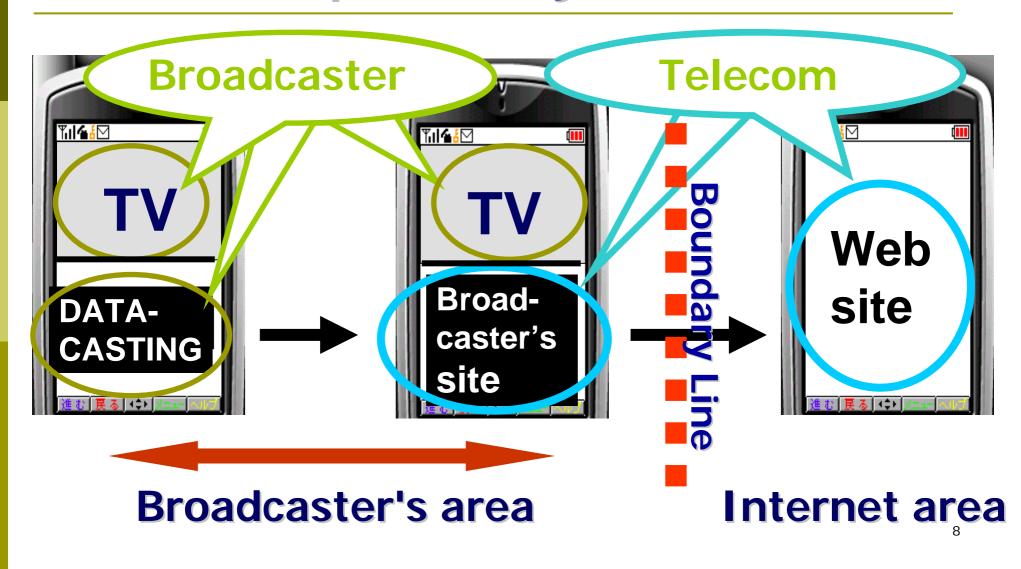

## Boundary between broadcaster and telecom responsibility

# Data-casting functions Jump to internet site !