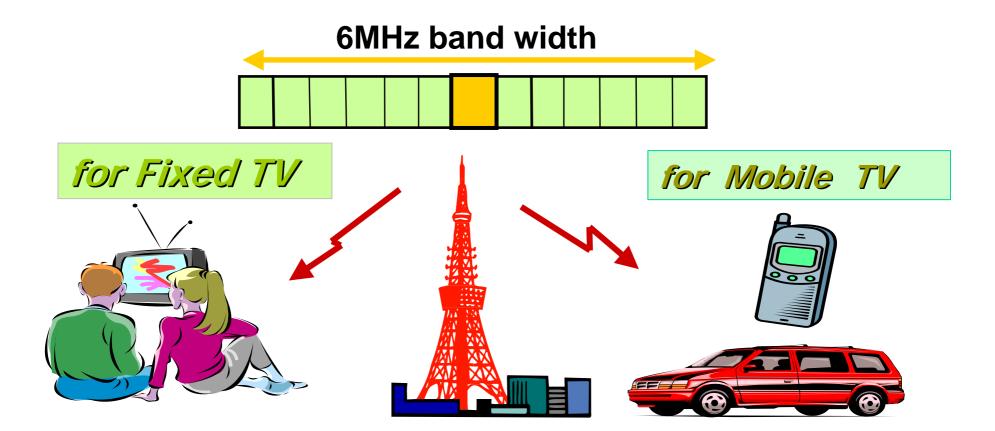

## Invitation to ISDB-T world One-Seg Handheld Reception Service for ISDB-T

#### SET 2006 Congresso

*Aug. 25<sup>th</sup> ,2006* DiBEG Japan *Yoshiki MARUYAMA tv asahi* 



□ Schedule **•** Feature (Specification) **Business model** (Service model) **Conclusion** 



## Progress of Digital Broadcasting in Japan





## Feature and Specification

## One-seg parameter

OFDM QPSK FEC 1/2 or 2/3 Time-interleave 0.4sec Total bit rate 312-416 Kbps

## **Robust and wide area**

## Data rate



Video (H.264) approx. 180-256kbps

Audio (AAC-SBR) approx. 32-64kbps

Data-cast (BML) approx. 20-80kbps





## Boundary between broadcaster and telecom responsibility



## Hierarchical multiplexing



#### There is no need to secure more frequency.



## Business model (Service model)

## Viewer's interests



**D** Subscription fee

Program contents

Service Area

## Viewer's interests

Very

Good

Subscription fee
 Free
 Program contents
 High value contents
 Service Area
 Robust and wide

## **One-Seg service**



No subscription fee High value contents

Unique without parallel in the world

### Why we are targeting at mobile phone !

## 1.Overwhelmingly widespread use 2.Communication function



## **One-Seg service**



Collaboration with broadcasting and internet makes *New business*.

# Data-casting functions Jump to internet site !



## Value chain framework



Gain more subscribers

**Develop strong sales** 

## Which is your favorite ?

#### ✓ Supplementary information

Ser