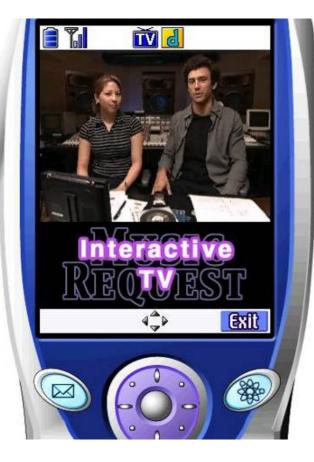

## Which is your favorite ?

#### ✓ Supplementary information

Service enables to show you supplementary information related to onair program.

#### ✓ Detailed information

Service enables to show you detailed information such as News & sports.

#### ✓Quiz show

Service enables to join TV program like Quiz show and to win a prize.

#### ✓ Application for presents

Service enables to apply for presents associate with CM and program.