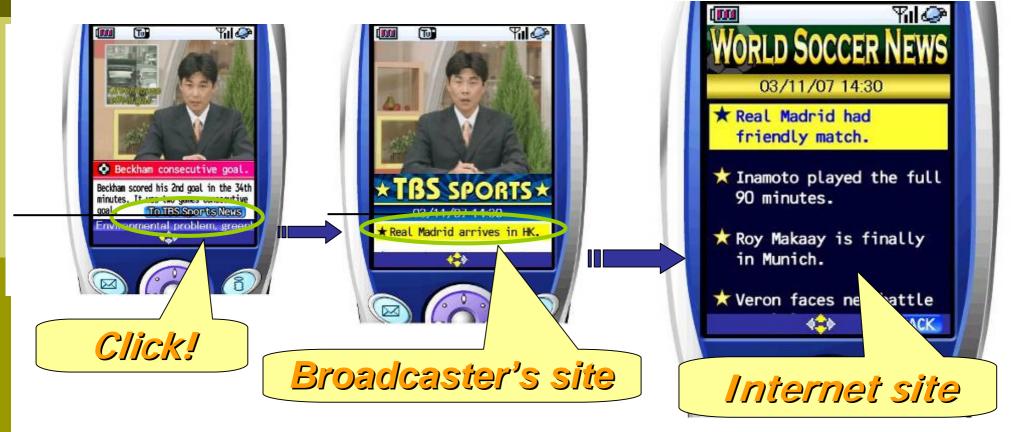

# Data-casting functions Jump to internet site !

## Value chain framework

Gain more subscribers

**Develop strong sales** 