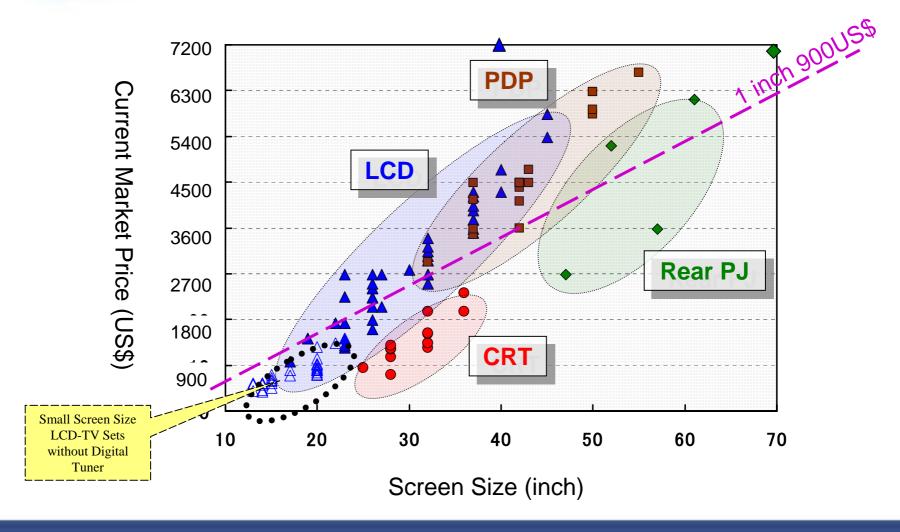

useholds Coverage (percentage of the households which can receive DTTB) increases every year as shown below.
  - In December 2004: 18.0 million households (38%)
  - In December 2005: 28.4 million households (60%)
  - In December 2006: 38.5 million households (82%)
     (DTTB is available in all the prefectural capitals)
- ✓ Industry's target is that every household has more than one DTTB receivers by 2011.



## Service Model of One-segment DTTB



Broadcasting

Convergence

Communication

#### Watch TV



Watching TV program on full screen

### Reading data



Watching TV program and reading data on TV

### TV &Internet



Watching TV program and reading data on Internet

#### Internet



Viewing or reading Internet

New services with One-segment DTTB



### Line-up of DTTB Sets













### Shipment Volume of DTTB Receivers



TV sets for mobile reception are not included the above graph.





### The Cumulative shipments of DTTB Receivers





## Targets on Diffusion and Shipment Volume of Digital Terrestrial TV Receivers







## **DTTB Products Now**

- Extension of Receiver Model
- Examples of Receivers for each Model
  - Cellular Phone for One-seg Broadcasting
  - –PCs with DTTB Tuner
  - -DTTV receivers for Car-Navigation system
  - –DVD Players and Audio Players
- Key Components and Parts for DTTB Receiver
  - -Composition of DTTB Receiver
  - -Examples of Chip set
  - -Examples of Tuner

**Examples of each companies products** are shown in separate presentation

## **Expansion of DTTB Receiver Model**







### Cellular Phones for ONE-SEG Broadcasting