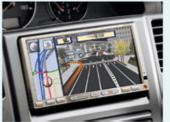

### DTTV Receivers for Car-Navigation Systems

### Car-Navigation Systems with DTTB tuner