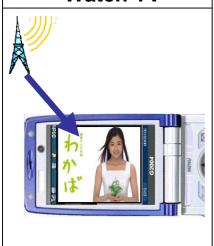

## Service Model of One-segment DTTB

Broadcasting

Convergence

Communication

#### Watch TV

Watching TV program on full screen