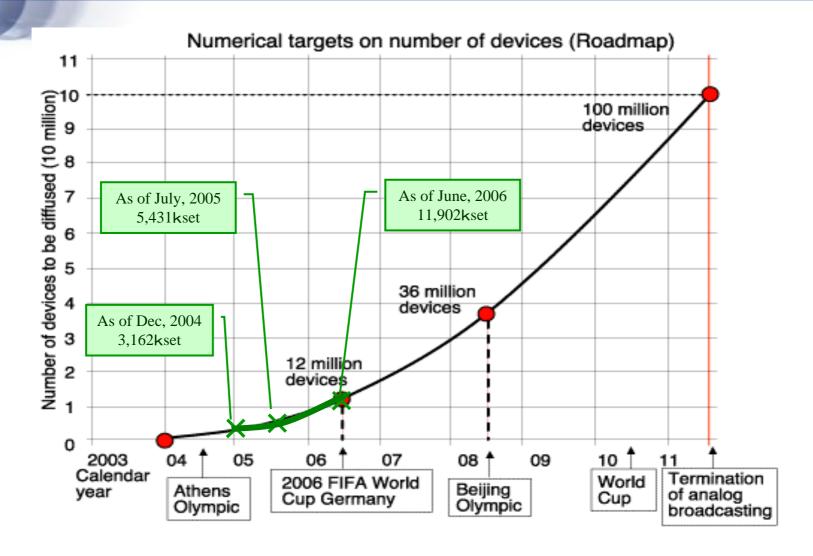

n households (82%)
     (DTTB is available in all the prefectural capitals)
- ✓ Industry's target is that every household has more than one DTTB receivers by 2011.



## Service Model of One-segment DTTB



Broadcasting

Convergence

Communication

#### Watch TV



Watching TV program on full screen

### Reading data



Watching TV program and reading data on TV

### TV &Internet



Watching TV program and reading data on Internet

#### Internet



Viewing or reading Internet

New services with One-segment DTTB



### Line-up of DTTB Sets













### Shipment Volume of DTTB Receivers



TV sets for mobile reception are not included the above graph.





### The Cumulative shipments of DTTB Receivers





## Targets on Diffusion and Shipment Volume of Digital Terrestrial TV Receivers







## **DTTB Products Now**

- Extension of Receiver Model
- Examples of Receivers for each Model
  - Cellular Phone for One-seg Broadcasting
  - –PCs with DTTB Tuner
  - -DTTV receivers for Car-Navigation system
  - –DVD Players and Audio Players
- Key Components and Parts for DTTB Receiver
  - -Composition of DTTB Receiver
  - -Examples of Chip set
  - -Examples of Tuner

**Examples of each companies products** are shown in separate presentation

## **Expansion of DTTB Receiver Model**







### Cellular Phones for ONE-SEG Broadcasting















### PCs with DTTB tuners











### DTTV Receivers for Car-Navigation Systems















### Car-Navigation Systems with DTTB tuner



#### **Panasonic**

One-seg /12seg













One-seg /12seg





### **DVD Player and Audio