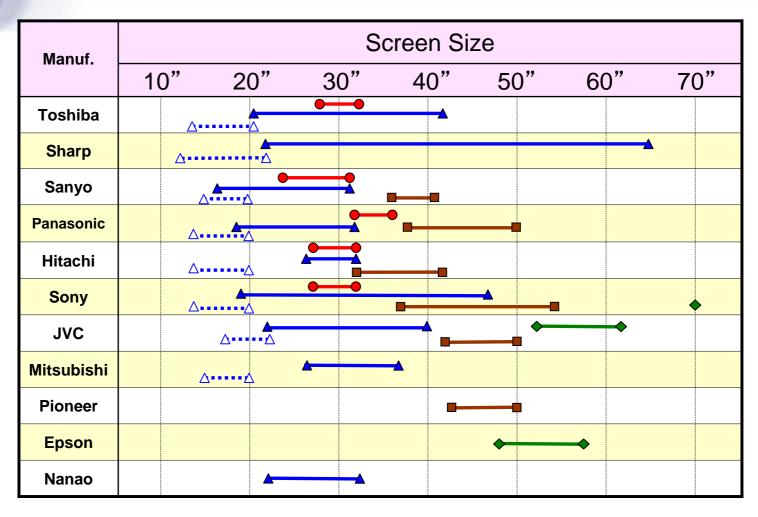

ya)
- Households Coverage (percentage of the households which can receive DTTB) increases every year as shown below.
  - In December 2004: 18.0 million households (38%)
  - In December 2005: 28.4 million households (60%)
  - In December 2006: 38.5 million households (82%)
     (DTTB is available in all the prefectural capitals)
- ✓ Industry's target is that every household has more than one DTTB receivers by 2011.



## Service Model of One-segment DTTB



Broadcasting

Convergence

Communication

#### Watch TV



Watching TV program on full screen

### Reading data



Watching TV program and reading data on TV

### TV &Internet



Watching TV program and reading data on Internet

#### Internet



Viewing or reading Internet

New services with One-segment DTTB



### Line-up of DTTB Sets













### Shipment Volume of DTTB Receivers



TV sets for mobile reception are not included the above graph.





### The Cumulative shipments of DTTB Receivers





## Targets on Diffusion and Shipment Volume of Digital Terrestrial TV Receivers







## **DTTB Products Now**

- Extension of Receiver Model
- Examples of Receivers for each Model
  - Cellular Phone for One-seg Broadcasting
  - –PCs with DTTB Tuner
  - -DTTV receivers for Car-Navigation system
  - –DVD Players and Audio Players
- Key Components and Parts for DTTB Receiver
  - -Composition of DTTB Receiver
  - -Examples of Chip set
  - -Examples of Tuner

**Examples of each companies products** are shown in separate presentation

## **Expansion of DTTB Receiver Model**







### Cellular Phones for ONE-SEG Broadcastin