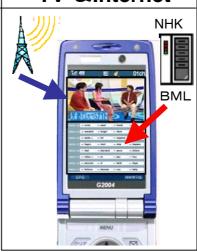

for Digital Terrestrial TV





### Households Coverage



- On December 1st 2003, Digital Terrestrial TV started in three metropolitan areas (Tokyo, Osaka, Nagoya)
- Households Coverage (percentage of the households which can receive DTTB) increases every year as shown below.
  - In December 2004: 18.0 million households (38%)
  - In December 2005: 28.4 million households (60%)
  - In December 2006: 38.5 million households (82%)
     (DTTB is available in all the prefectural capitals)
- ✓ Industry's target is that every household has more than one DTTB receivers by 2011.



## Service Model of One-segment DTTB



Broadcasting

Convergence

Communication

#### Watch TV



Watching TV program on full screen

### Reading data



Watching TV program and reading data on TV

### TV &Internet



Watching TV program and reading data on Internet

#### Internet



Viewing or reading Internet

New services with One-segment DTTB



### Line-up of DTTB Sets













### Shipment Volume of DTTB Receivers



TV sets for mobile reception are not included the above graph.





### The Cumulative shipments of DTTB Receivers





## Targets on Diffusion and Shipment Volume of Digital Terrestrial TV Receivers







## **DTTB Products Now**

- Extension of Receiver Model
- Examples of Receivers for each Model
  - Cellular Phone for One-seg Broadcasting
  - –PCs with DTTB Tuner
  - -DTTV receivers for Car-Navigation system
  - –DVD Players and Audio Players
- Key Components and Parts for DTTB Receiver
  - -Composition of DTTB Receiver
  - -Examples of Chip set
  - -Examples of Tuner

**Ex