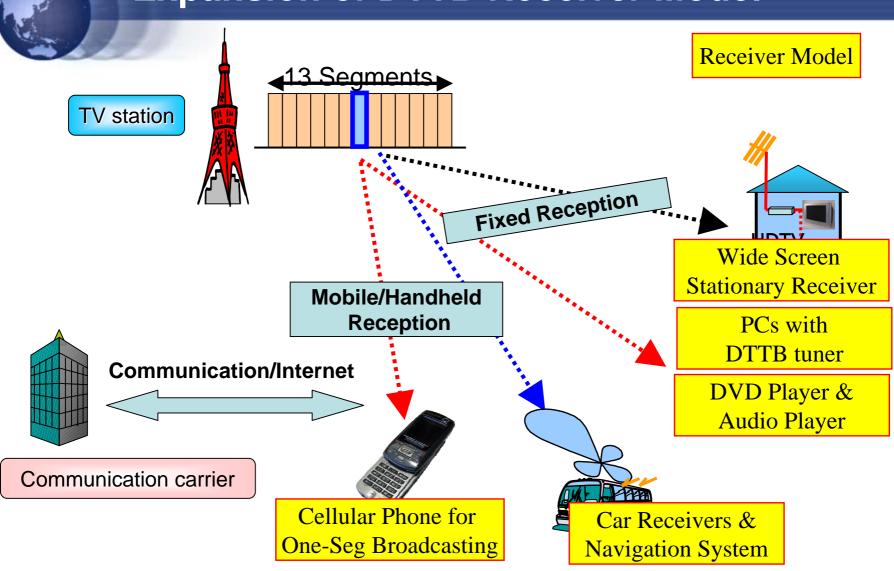

## **Expansion of DTTB Receiver Model**

### Cellular Phones for ONE-SEG Broadcasting

### PCs with DTTB tuners

### DTTV Receivers for Car-Navigation Systems

### Car-Navigation Systems with DTTB tuner

### **DVD Player and Audio Player**

Portable DVD/SD/CD Player with one-seg receiver

HDD Audio Player with one-seg receiver

127 hours programs recordable

**TOSHIBA** 