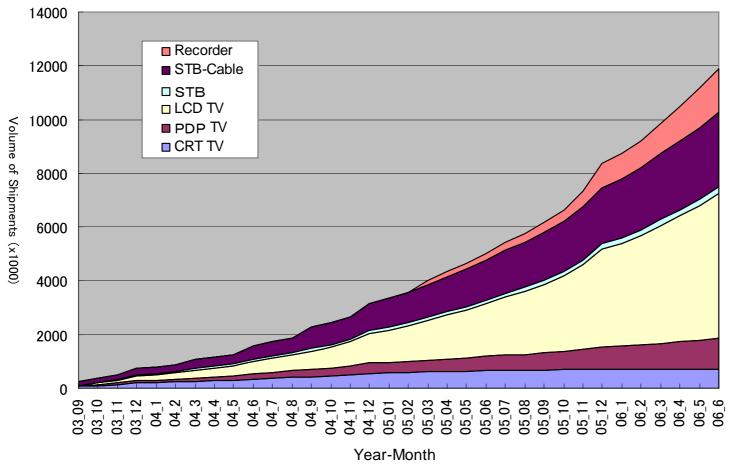

- In December 2005: 28.4 million households (60%)
  - In December 2006: 38.5 million households (82%)
     (DTTB is available in all the prefectural capitals)
- ✓ Industry's target is that every household has more than one DTTB receivers by 2011.



## Service Model of One-segment DTTB



Broadcasting

Convergence

Communication

#### Watch TV



Watching TV program on full screen

### Reading data



Watching TV program and reading data on TV

### TV &Internet



Watching TV program and reading data on Internet

#### Internet



Viewing or reading Internet

New services with One-segment DTTB



### Line-up of DTTB Sets













### Shipment Volume of DTTB Receivers



TV sets for mobile reception are not included the above graph.





### The Cumulative shipments of DTTB Receivers





## Targets on Diffusion and Shipment Volume of Digital Terrestrial TV Receivers







## **DTTB Products Now**

- Extension of Receiver Model
- Examples of Receivers for each Model
  - Cellular Phone for One-seg Broadcasting
  - –PCs with DTTB Tuner
  - -DTTV receivers for Car-Navigation system
  - –DVD Players and Audio Players
- Key Components and Parts for DTTB Receiver
  - -Composition of DTTB Receiver
  - -Examples of Chip set
  - -Examples of Tuner

**Examples of each companies products** are shown in separate presentation

## **Expansion of DTTB Receiver Model**







### Cellular Phones for ONE-SEG Broadcasting















### PCs with DTTB tuners











### DTTV Receivers for Car-Navigation Systems















### Car-Navigation Systems with DTTB tuner



#### **Pa