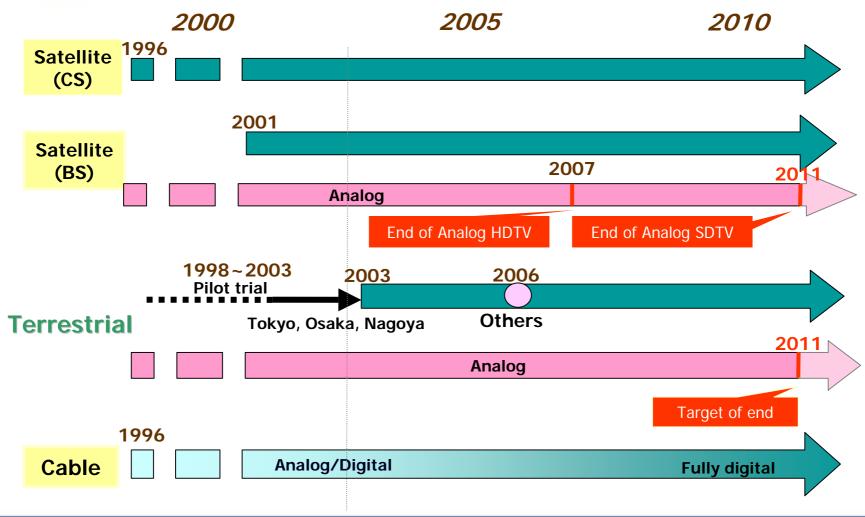

### Schedule of Digital Broadcasting in Japan

## Expansion Schedule for Digital Terrestrial TV