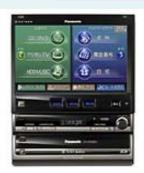

### DTTV Receivers for Car-Navigation Systems

### Car-Navigation Systems with DTTB tuner

#### **Panasonic**

One-seg /12seg

One-seg /12seg