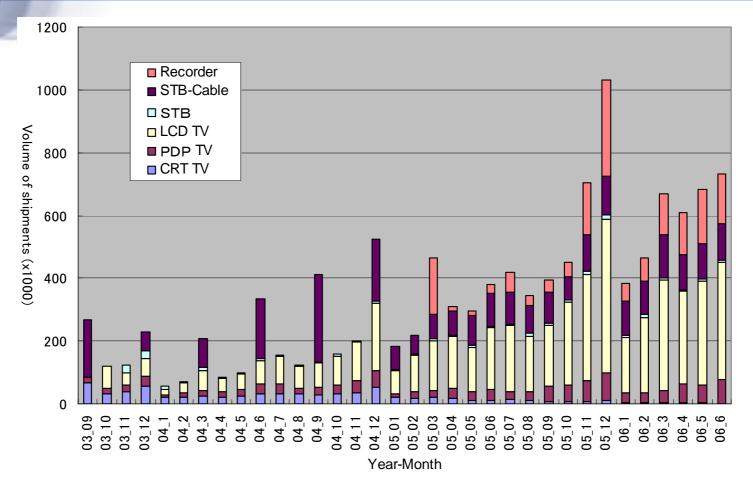

### Shipment Volume of DTTB Receivers

TV sets for mobile reception are not included the above graph.