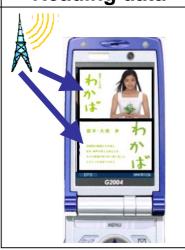

## Service Model of One-segment DTTB

Broadcasting

Convergence

Communication

### Reading data

Watching TV program and reading data on TV