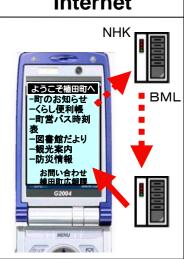

cember 1st 2003, Digital Terrestrial TV started in three metropolitan areas (Tokyo, Osaka, Nagoya)
- Households Coverage (percentage of the households which can receive DTTB) increases every year as shown below.
  - In December 2004: 18.0 million households (38%)
  - In December 2005: 28.4 million households (60%)
  - In December 2006: 38.5 million households (82%)
     (DTTB is available in all the prefectural capitals)
- ✓ Industry's target is that every household has more than one DTTB receivers by 2011.



## Service Model of One-segment DTTB



Broadcasting

Convergence

Communication

#### Watch TV



Watching TV program on full screen

### Reading data



Watching TV program and reading data on TV

### TV &Internet



Watching TV program and reading data on Internet

#### Internet



Viewing or reading Internet

New services with One-segment DTTB



### Line-up of DTTB Sets













### Shipment Volume of DTTB Receivers



TV sets for mobile reception are not included the above graph.





### The Cumulative shipments of DTTB Receivers





## Targets on Diffusion and Shipment Volume of Digital Terrestrial TV Receivers







## **DTTB Products Now**

- Extension of Receiver Model
- Examples of Receivers for each Model
  - Cellular Phone for One-seg Broadcasting
  - –PCs with DTTB Tuner
  - -DTTV receivers for Car-Navigation system
  - –DVD Players and Audio Players
- Key Components and Parts for DTTB Receiver
  - -Composition of DTTB Receiver
  - -Examples of Chip set
  - -Examples of Tuner

**Examples of each companies products** are shown in separate presentat