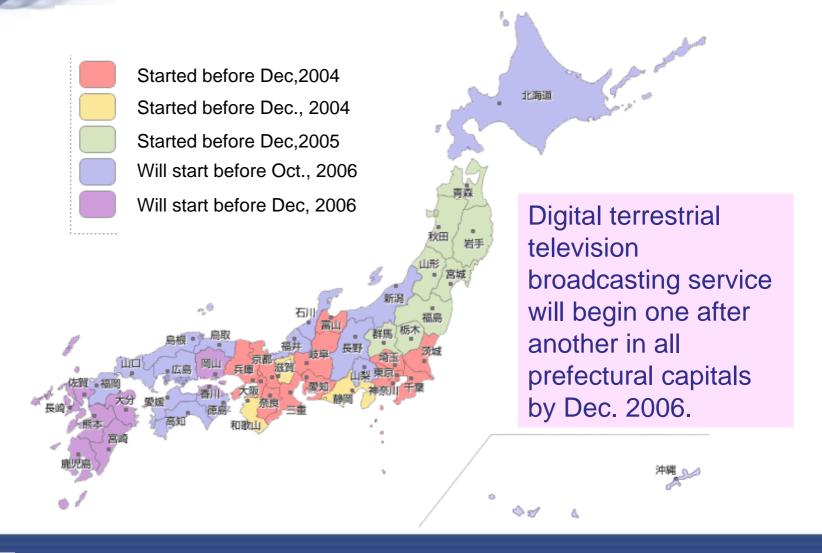

### Households Coverage

- On December 1st 2003, Digital Terrestrial TV started in three metropolitan areas (Tokyo, Osaka, Nagoya)
- Households Coverage (percentage of the households which can receive DTTB) increases every year as shown below.
  - In December 2004: 18.0 million households (38%)
  - In December 2005: 28.4 million households (60%)
  - In December 2006: 38.5 million households (82%)
     (DTTB is available in all the prefectural capitals)
- ✓ Industry's target is that every household has more than one DTTB receivers by 2011.